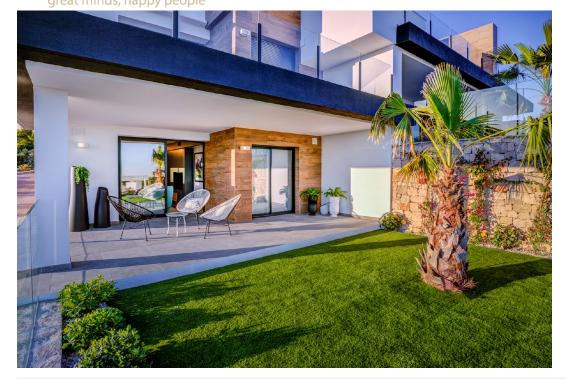

## 2 bedroom Apartment in Benitachell

Ref: ROLCBDV-45721

€499,000

Property type: Apartment Swimming pool: No House area: 176 m<sup>2</sup>

Location: Benitachell

**Bedrooms**: 2 **Bathrooms**: 2

Apartments in Cumbre del Sol, natural beauty by the sea. Each Montecala Gardens apartment is unique, its distribution, outdoor spaces and terraces varying according to its location. Pinazo 29 - a duplex ideal for those who only need two bedrooms, both doubles and with large closets. On the first floor is the living-dining room, a courtesy bathroom, the laundry room and of course a large porch and garden area. On the upper floor are the two bedrooms, the master of which has a private terrace with sea views. Each apartment is equipped with underfloor heating and high-efficiency aerothermal air conditioning. The kitchen is fully equipped with top-of-the-range appliances, and a design table integrated into the style of the kitchen and living room, matching the various decorative elements. The bathrooms are also fully fitted, with shower screen, mirror, furniture with drawers, everything ready to move in. Furthermore, all apartments include a parking space and storage room, as well as access to the complex's common areas, with several swimming pools, large terraces, a children's playground, in addition to all Cumbre del Sol services.