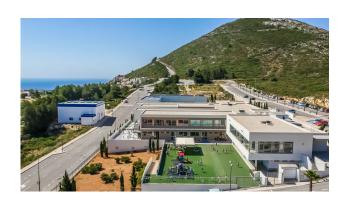

## 2 bedroom Apartment in Benitachell

Ref: ROLCBDV-45721

€499,000

Property type: Apartment Swimming pool: No House area: 176 m<sup>2</sup>

Location: Benitachell

**Bedrooms**: 2 **Bathrooms**: 2

Apartments in Cumbre del Sol, natural beauty by the sea. Each Montecala Gardens apartment is unique, its distribution, outdoor spaces and terraces varying according to its location. Pinazo 29 - a duplex ideal for those who only need two bedrooms, both doubles and with large closets. On the first floor is the living-dining room, a courtesy bathroom, the laundry room and of course a large porch and garden area. On the upper floor are the two bedrooms, the master of which has a private terrace with sea views. Each apartment is equipped with underfloor heating and high-efficiency aerothermal air conditioning. The kitchen is fully equipped with top-of-the-range appliances, and a design table integrated into the style of the kitchen and living room, matching the various decorative elements. The bathrooms are also fully fitted, with shower screen, mirror, furniture with drawers, everything ready to move in. Furthermore, all apartments include a parking space and storage room, as well as access to the complex's common areas, with several swimming pools, large terraces, a children's playground, in addition to all Cumbre del Sol services.