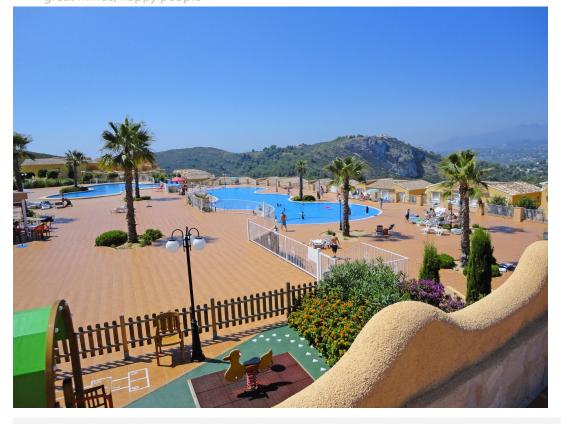

Apartments in Cumbre del Sol, natural beauty by the sea. Each apartment at Montecala Gardens is unique, its distribution, outdoor spaces and terraces varying according to its location. Greco 28 - spread over a single floor and with ground-level access, is an ideal option for those who don't want stairs. It features three double bedrooms with fitted closets, two bathrooms, a kitchen open onto the spacious living-dining room, a terrace, a garden, a laundry room and a storage room. What's more, the private outdoor spaces are magnificent: both the living-dining room and the master bedroom have access to a large porch and the garden, a unique outdoor space to enjoy the wonderful Mediterranean climate. Each apartment is equipped with underfloor heating and high-efficiency aerothermal air conditioning. The kitchen is fully equipped with top-of-the-range appliances, and a design table integrated into the style of the kitchen and living room, matching the various decorative elements. The bathrooms are also fully equipped, with shower screen, mirror, furniture with drawers, everything ready to move in. Furthermore, all apartments include a parking space and storage room, as well as access to the complex's common areas, with several swimming pools, large terraces, a children's playground, in addition to all Cumbre del Sol services.