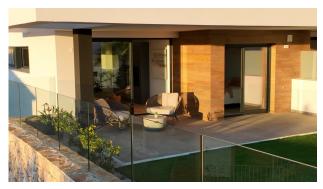

Apartments in Cumbre del Sol, natural beauty by the sea. Each apartment at Montecala Gardens is unique, its distribution, outdoor spaces and terraces varying according to its location. Greco 28 - spread over a single floor and with ground-level access, is an ideal option for those who don't want stairs. It features three double bedrooms with fitted closets, two bathrooms, a kitchen open onto the spacious living-dining room, a terrace, a garden, a laundry room and a storage room. What's more, the private outdoor spaces are magnificent: both the living-dining room and the master bedroom have access to a large porch and the garden, a unique outdoor space to enjoy the wonderful Mediterranean climate. Each apartment is equipped with underfloor heating and high-efficiency aerothermal air conditioning. The kitchen is fully equipped with top-of-the-range appliances, and a design table integrated into the style of the kitchen and living room, matching the various decorative elements. The bathrooms are also fully equipped, with shower screen, mirror, furniture with drawers, everything ready to move in. Furthermore, all apartments include a parking space and storage room, as well as access to the complex's common areas, with several swimming pools, large terraces, a children's playground, in addition to all Cumbre del Sol services.