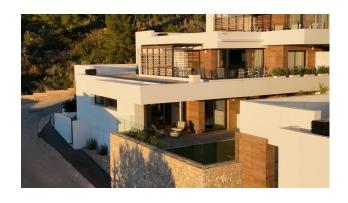

Apartments in Cumbre del Sol, natural beauty by the sea. Each apartment at Montecala Gardens is unique, its distribution, outdoor spaces and terraces varying according to its location. Greco 28 - spread over a single floor and with ground-level access, is an ideal option for those who don't want stairs. It features three double bedrooms with fitted closets, two bathrooms, a kitchen open onto the spacious living-dining room, a terrace, a garden, a laundry room and a storage room. What's more, the private outdoor spaces are magnificent: both the living-dining room and the master bedroom have access to a large porch and the garden, a unique outdoor space to enjoy the wonderful Mediterranean climate. Each apartment is equipped with underfloor heating and high-efficiency aerothermal air conditioning. The kitchen is fully equipped with top-of-the-range appliances, and a design table integrated into the style of the kitchen and living room, matching the various decorative elements. The bathrooms are also fully equipped, with shower screen, mirror, furniture with drawers, everything ready to move in. Furthermore, all apartments include a parking space and storage room, as well as access to the complex's common areas, with several swimming pools, large terraces, a children's playground, in addition to all Cumbre del Sol services.