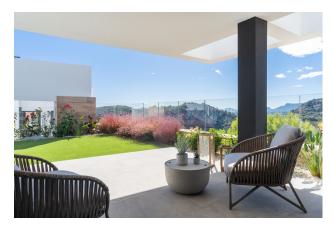

Apartments in Cumbre del Sol, natural beauty by the sea. Each apartment at Montecala Gardens is unique, its distribution, outdoor spaces and terraces varying according to its location. Greco 28 - spread over a single floor and with ground-level access, is an ideal option for those who don't want stairs. It features three double bedrooms with fitted closets, two bathrooms, a kitchen open onto the spacious living-dining room, a terrace, a garden, a laundry room and a storage room. What's more, the private outdoor spaces are magnificent: both the living-dining room and the master bedroom have access to a large porch and the garden, a unique outdoor space to enjoy the wonderful Mediterranean climate. Each apartment is equipped with underfloor heating and high-efficiency aerothermal air conditioning. The kitchen is fully equipped with top-of-the-range appliances, and a design table integrated into the style of the kitchen and living room, matching the various decorative elements. The bathrooms are also fully equipped, with shower screen, mirror, furniture with drawers, everything ready to move in. Furthermore, all apartments include a parking space and storage room, as well as access to the complex's common areas, with several swimming pools, large terraces, a children's playground, in addition to all Cumbre del Sol services.