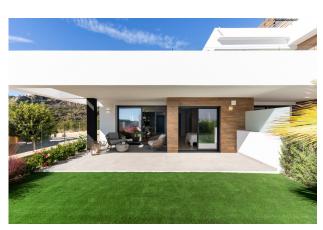

Apartments in Cumbre del Sol, natural beauty by the sea. Each apartment at Montecala Gardens is unique, its distribution, outdoor spaces and terraces varying according to its location. Greco 28 - spread over a single floor and with ground-level access, is an ideal option for those who don't want stairs. It features three double bedrooms with fitted closets, two bathrooms, a kitchen open onto the spacious living-dining room, a terrace, a garden, a laundry room and a storage room. What's more, the private outdoor spaces are magnificent: both the living-dining room and the master bedroom have access to a large porch and the garden, a unique outdoor space to enjoy the wonderful Mediterranean climate. Each apartment is equipped with underfloor heating and high-efficiency aerothermal air conditioning. The kitchen is fully equipped with top-of-the-range appliances, and a design table integrated into the style of the kitchen and living room, matching the various decorative elements. The bathrooms are also fully equipped, with shower screen, mirror, furniture with drawers, everything ready to move in. Furthermore, all apartments include a parking space and storage room, as well as access to the complex's common areas, with several swimming pools, large terraces, a children's playground, in addition to all Cumbre del Sol services.