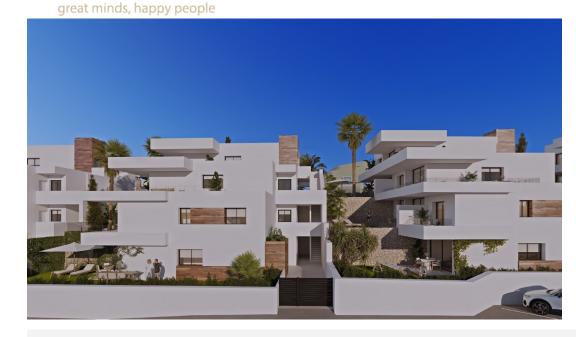

Apartments in Cumbre del Sol, natural beauty by the sea.Each Montecala Gardens apartment is unique, its distribution, outdoor spaces and terraces varying according to its location.Greco PH025-an ideal duplex for those who only need two bedrooms, both doubles and with large closets. On the first floor is the living-dining room, a courtesy bathroom, the laundry room and of course a large porch and garden area. On the upper floor are the two bedrooms, the master of which has a private terrace.Each apartment is equipped with underfloor heating and high-efficiency aerothermal air conditioning. The kitchen is fully equipped with top-of-the-range appliances, and a design table integrated into the style of the kitchen and living room, matching the various decorative elements. The bathrooms are also fully equipped, with shower screen, mirror, furniture with drawers, everything ready to move in.Furthermore, all apartments include a parking space and storage room, as well as access to the complex's common areas, with several swimming pools, large terraces, a children's playground, in addition to all Cumbre del Sol services.