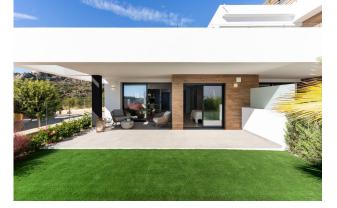

Apartments in Cumbre del Sol, natural beauty by the sea.Each Montecala Gardens apartment is unique, its distribution, outdoor spaces and terraces varying according to its location.Greco PH025-an ideal duplex for those who only need two bedrooms, both doubles and with large closets. On the first floor is the living-dining room, a courtesy bathroom, the laundry room and of course a large porch and garden area. On the upper floor are the two bedrooms, the master of which has a private terrace.Each apartment is equipped with underfloor heating and high-efficiency aerothermal air conditioning. The kitchen is fully equipped with top-of-the-range appliances, and a design table integrated into the style of the kitchen and living room, matching the various decorative elements. The bathrooms are also fully equipped, with shower screen, mirror, furniture with drawers, everything ready to move in.Furthermore, all apartments include a parking space and storage room, as well as access to the complex's common areas, with several swimming pools, large terraces, a children's playground, in addition to all Cumbre del Sol services.