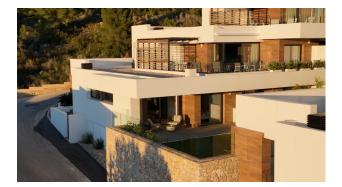

Apartments in Cumbre del Sol, natural beauty by the sea.Each Montecala Gardens apartment is unique, its distribution, outdoor spaces and terraces varying according to its location.Greco PH025-an ideal duplex for those who only need two bedrooms, both doubles and with large closets. On the first floor is the living-dining room, a courtesy bathroom, the laundry room and of course a large porch and garden area. On the upper floor are the two bedrooms, the master of which has a private terrace.Each apartment is equipped with underfloor heating and high-efficiency aerothermal air conditioning. The kitchen is fully equipped with top-of-the-range appliances, and a design table integrated into the style of the kitchen and living room, matching the various decorative elements. The bathrooms are also fully equipped, with shower screen, mirror, furniture with drawers, everything ready to move in.Furthermore, all apartments include a parking space and storage room, as well as access to the complex's common areas, with several swimming pools, large terraces, a children's playground, in addition to all Cumbre del Sol services.