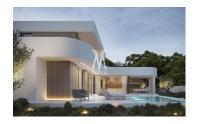

The ground floor serves as the heart of the home, featuring a spacious open-plan living area of 36.12 m², which seamlessly connects to a vast outdoor terrace of 81.46 m². The living space is designed for both comfort and elegance, with high-quality materials and finishes used throughout. The dining area and kitchen, measuring 20 m², are fitted with state-of-the-art appliances, ensuring a perfect blend of style and functionality for everyday living and entertaining.

The outdoor spaces are as impressive as the interiors, with the highlight being the expansive 81.46 m² terrace that extends from the living area. This space is ideal for outdoor dining, lounging, or simply enjoying the Mediterranean climate. The terrace leads to a beautifully designed infinity pool that seems to blend into the horizon, offering a tranquil escape from the everyday hustle. Surrounding the property is a carefully landscaped garden that enhances the home's connection to its natural setting, with native plants and trees providing shade, privacy, and a serene environment.