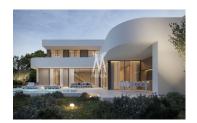

The design of the home follows a modern aesthetic that prioritizes both form and function. Built with reinforced concrete and complemented by wooden accents, the structure is grounded on various terraces that flow harmoniously with the natural slope of the land. The use of large glass panels throughout the home ensures that natural light floods the interior spaces, creating a bright and open atmosphere while framing views of the surrounding greenery.

The outdoor spaces are as impressive as the interiors, with the highlight being the expansive 81.46 m² terrace that extends from the living area. This space is ideal for outdoor dining, lounging, or simply enjoying the Mediterranean climate. The terrace leads to a beautifully designed infinity pool that seems to blend into the horizon, offering a tranquil escape from the everyday hustle. Surrounding the property is a carefully landscaped garden that enhances the home's connection to its natural setting, with native plants and trees providing shade, privacy, and a serene environment.