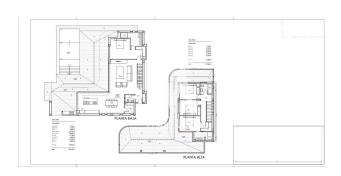

The ground floor serves as the heart of the home, featuring a spacious open-plan living area of 36.12 m², which seamlessly connects to a vast outdoor terrace of 81.46 m². The living space is designed for both comfort and elegance, with high-quality materials and finishes used throughout. The dining area and kitchen, measuring 20 m², are fitted with state-of-the-art appliances, ensuring a perfect blend of style and functionality for everyday living and entertaining.

Moving to the upper level, the master suite offers ultimate privacy and relaxation, complete with a walk-in closet, ensuite bathroom, and access to a private terrace. Three additional bedrooms, each with their own en-suite bathrooms and private terraces, provide comfort and autonomy for family members or guests.