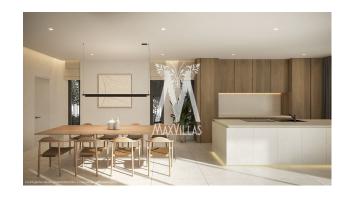

The ground floor serves as the heart of the home, featuring a spacious open-plan living area of 36.12 m², which seamlessly connects to a vast outdoor terrace of 81.46 m². The living space is designed for both comfort and elegance, with high-quality materials and finishes used throughout. The dining area and kitchen, measuring 20 m², are fitted with state-of-the-art appliances, ensuring a perfect blend of style and functionality for everyday living and entertaining.