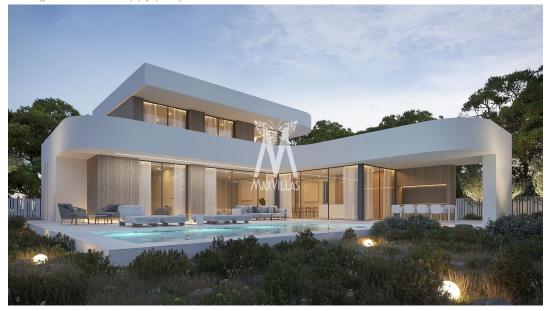

Floorheating

Airconditioning

Terrace

~

Dressing

This exceptional single-family home stands as a testament to contemporary luxury living. Designed to seamlessly blend with its natural surroundings, the property combines clean architectural lines with thoughtful integration into the Mediterranean landscape. The house sits on a generous plot, offering privacy, space, and breathtaking panoramic views.

The design of the home follows a modern aesthetic that prioritizes both form and function. Built with reinforced concrete and complemented by wooden accents, the structure is grounded on various terraces that flow harmoniously with the natural slope of the land. The use of large glass panels throughout the home ensures that natural light floods the interior spaces, creating a bright and open atmosphere while framing views of the surrounding greenery.

The outdoor spaces are as impressive as the interiors, with the highlight being the expansive 81.46 m² terrace that extends from the living area. This space is ideal for outdoor dining, lounging, or simply enjoying the Mediterranean climate. The terrace leads to a beautifully designed infinity pool that seems to blend into the horizon, offering a tranquil escape from the everyday hustle. Surrounding the property is a carefully landscaped garden that enhances the home's connection to its natural setting, with native plants and trees providing shade, privacy, and a serene environment.