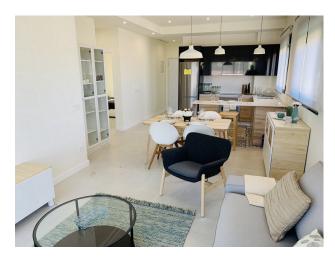

The apartments have an area between 73.88m2 and 75.22m2 divided into 2 bedrooms, 2 bathrooms, an open

gardens. Only 18 minutes by car from the new International Airport of the Region of Murcia.

Swimming pool : Yes