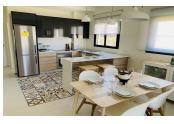

## +34966499098

living-kitchen-dining room of 26.80m2, and a 17m2 terrace.

This promotion enjoys a 24-hour surveillance system every day of the year. We will also enjoy the magnificent views of the golf course and we will be able to be on the beaches of Mazarrón just 15 minutes away by car.

The apartments have an area between 73.88m2 and 75.22m2 divided into 2 bedrooms, 2 bathrooms, an open

gardens. Only 18 minutes by car from the new International Airport of the Region of Murcia.

Swimming pool : Yes