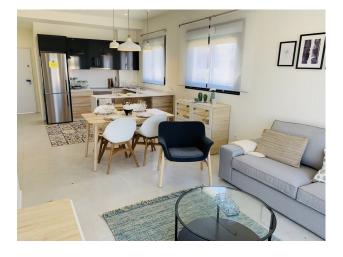

The apartments have an area between 73.88m2 and 75.22m2 divided into 2 bedrooms, 2 bathrooms, an open

gardens. Only 18 minutes by car from the new International Airport of the Region of Murcia.

Swimming pool : Yes