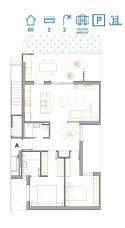

Murcia/Corvera airport is 30 minutes away and Alicante airport is an hour drive away.

PLANTA BAJA TIPO A

SUPERFICIE TERRAZA JARDIN 84,56 m<sup>2</sup> 15,25 m<sup>2</sup> 19,00 m<sup>2</sup>