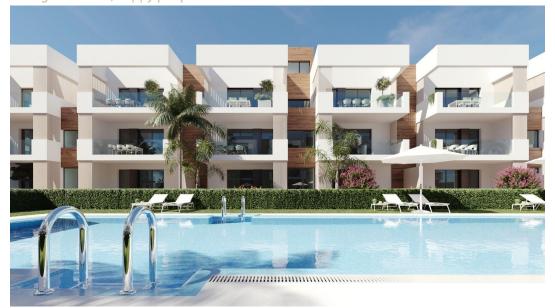

## NEW BUILD RESIDENTIAL IN SAN PEDRO DEL PINATAR

New Build residential complex of modern apartments and penthouses in San Pedro Del Pinatar .

Apartments and penthouses with 2 and 3 bedrooms, 2 bathrooms, with open plan kitchen with living area, large terraces, fitted wardrobes, fully equipped bathrooms, terraces.

Ground floor apartments has aprivate garden and top floor penthouses has private solarium.

Each property has underground parking with storage rooms

Landscaping and gardening in the common areas with a careful selection of species appropriate for the area. Complete installation of swimming pool with gresite finish, built-in lighting and with purification system and equipment in a built-in, floor-recessed cabin.