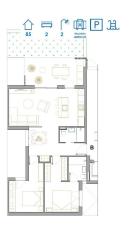

Murcia/Corvera airport is 30 minutes away and Alicante airport is an hour drive away.

PLANTA BAJA TIPO A

SUPERFICIE TERRAZA JARDIN 84,56 m<sup>2</sup> 15,25 m<sup>2</sup> 19,00 m<sup>2</sup>