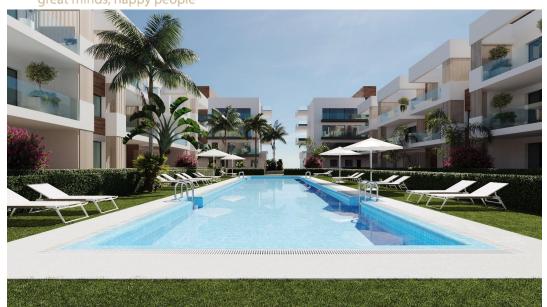

## NEW BUILD RESIDENTIAL IN SAN PEDRO DEL PINATAR

New Build residential complex of modern apartments and penthouses in San Pedro Del Pinatar .

Apartments and penthouses with 2 and 3 bedrooms, 2 bathrooms, with open plan kitchen with living area, large terraces, fitted wardrobes, fully equipped bathrooms, terraces.

Ground floor apartments has aprivate garden and top floor penthouses has private solarium.

Each property has underground parking with storage rooms

Landscaping and gardening in the common areas with a careful selection of species appropriate for the area. Complete installation of swimming pool with gresite finish, built-in lighting and with purification system and equipment in a built-in, floor-recessed cabin.