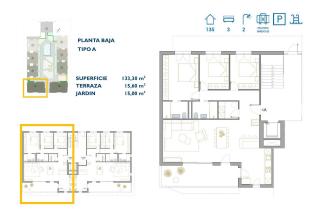

## 3 bedroom Apartment in San Pedro del Pinatar

Ref: MVN8080

€283,900

**Property type :** Apartment **Swimming pool :** Yes **House area :** 133 m<sup>2</sup>

**Location :** San Pedro del Pinatar **Plot area :** 15 m<sup>2</sup>

**Bedrooms:** 3 **Bathrooms:** 2

## NEW BUILD RESIDENTIAL IN SAN PEDRO DEL PINATAR

New Build residential complex of modern apartments and penthouses in San Pedro Del Pinatar .

Apartments and penthouses with 2 and 3 bedrooms, 2 bathrooms, with open plan kitchen with living area, large terraces, fitted wardrobes, fully equipped bathrooms, terraces.

Ground floor apartments has aprivate garden and top floor penthouses has private solarium.

Each property has underground parking with storage rooms

Landscaping and gardening in the common areas with a careful selection of species appropriate for the area. Complete installation of swimming pool with gresite finish, built-in lighting and with purification system and equipment in a built-in, floor-recessed cabin.