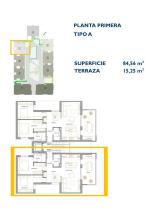

www.max-villas.eu

Murcia/Corvera airport is 30 minutes away and Alicante airport is an hour drive away.

84 m<sup>2</sup>

Swimming pool : Yes

House area :

PLANTA PRIMERA TIPO B

SUPERFICIE TERRAZA

-C

A → P → A
84,55 m<sup>3</sup>

ſ