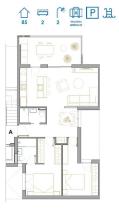

Apartments and penthouses with 2 and 3 bedrooms, 2 bathrooms, with open plan kitchen with living area, large terraces, fitted wardrobes, fully equipped bathrooms, terraces. Ground floor apartments has aprivate garden and top floor penthouses has private solarium.

www.max-villas.eu

Murcia/Corvera airport is 30 minutes away and Alicante airport is an hour drive away.

84 m<sup>2</sup>

Swimming pool : Yes

House area :

PLANTA PRIMERA TIPO B

SUPERFICIE TERRAZA

-C

A → P → A
84,55 m<sup>3</sup>

ſ