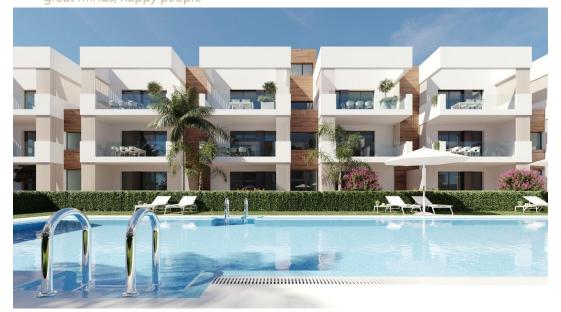

## NEW BUILD RESIDENTIAL IN SAN PEDRO DEL PINATAR

New Build residential complex of modern apartments and penthouses in San Pedro Del Pinatar .

Apartments and penthouses with 2 and 3 bedrooms, 2 bathrooms, with open plan kitchen with living area, large terraces, fitted wardrobes, fully equipped bathrooms, terraces.

Ground floor apartments has aprivate garden and top floor penthouses has private solarium.

Each property has underground parking with storage rooms

Landscaping and gardening in the common areas with a careful selection of species appropriate for the area. Complete installation of swimming pool with gresite finish, built-in lighting and with purification system and equipment in a built-in, floor-recessed cabin.