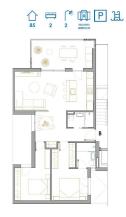

## 2 bedroom Penthouse in San Pedro del Pinatar

Ref: MVN8083

€254,900

**Property type :** Penthouse **Swimming pool :** Yes **House area :** 84 m<sup>2</sup>

Location: San Pedro del Pinatar

Bedrooms: 2
Bathrooms: 2

## NEW BUILD RESIDENTIAL IN SAN PEDRO DEL PINATAR

New Build residential complex of modern apartments and penthouses in San Pedro Del Pinatar .

Apartments and penthouses with 2 and 3 bedrooms, 2 bathrooms, with open plan kitchen with living area, large terraces, fitted wardrobes, fully equipped bathrooms, terraces.