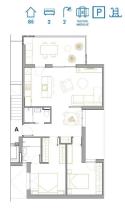

## 2 bedroom Penthouse in San Pedro del Pinatar

Ref: MVN8083

€254,900

**Property type :** Penthouse **Swimming pool :** Yes **House area :** 84 m<sup>2</sup>

Location: San Pedro del Pinatar

Bedrooms: 2
Bathrooms: 2

## NEW BUILD RESIDENTIAL IN SAN PEDRO DEL PINATAR

New Build residential complex of modern apartments and penthouses in San Pedro Del Pinatar .

Apartments and penthouses with 2 and 3 bedrooms, 2 bathrooms, with open plan kitchen with living area, large terraces, fitted wardrobes, fully equipped bathrooms, terraces.