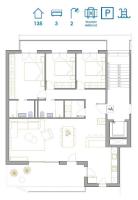

## 3 bedroom Penthouse in San Pedro del Pinatar

## €319,900

Swimming pool : Yes

House area :

133 m<sup>2</sup>

Property type : Penthouse Location : San Pedro del Pinatar Bedrooms: 3 Bathrooms: 2

NEW BUILD RESIDENTIAL IN SAN PEDRO DEL PINATAR

New Build residential complex of modern apartments and penthouses in San Pedro Del Pinatar .

Apartments and penthouses with 2 and 3 bedrooms, 2 bathrooms, with open plan kitchen with living area, large terraces, fitted wardrobes, fully equipped bathrooms, terraces. Ground floor apartments has aprivate garden and top floor penthouses has private solarium.

Murcia/Corvera airport is 30 minutes away and Alicante airport is an hour drive away.

| PLANTA TERCERA- ATICO<br>TIPO A   |                                                                       |
|-----------------------------------|-----------------------------------------------------------------------|
| SUPERFICIE<br>TERRAZA<br>SOLARIUM | 133,30 m <sup>2</sup><br>29,50 m <sup>2</sup><br>50,00 m <sup>2</sup> |