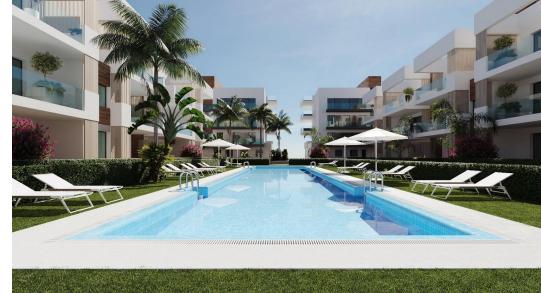

Apartments and penthouses with 2 and 3 bedrooms, 2 bathrooms, with open plan kitchen with living area, large terraces, fitted wardrobes, fully equipped bathrooms, terraces. Ground floor apartments has aprivate garden and top floor penthouses has private solarium.

Each property has underground parking with storage rooms

Landscaping and gardening in the common areas with a careful selection of species appropriate for the area. Complete installation of swimming pool with gresite finish, built-in lighting and with purification system and equipment in a built-in, floor-recessed cabin.