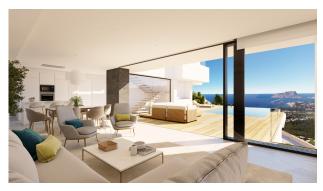

A serene and welcoming beauty, which combines the natural stonework with ceramic cladding, white façades, and the blue from the sea.  $\Box$ 

The inside distribution of this modern villa invites you to enjoy every aspect of the home, from a family and intimate point of view to a more open and social one. Laid out on three levels making the views even more unique. The top floor is where the three bedrooms of the house are. On the middle floor is where you would spend your day time, an open plan area where the kitchen, living-room and dining-room are located, separated only by the furniture. This area opens on to the terrace and pool area through sliding glass doors, bringing the two areas together. On the bottom floor we can find a large porch, a unique chill out area to enjoy the amazing views of this property in complete privacy.