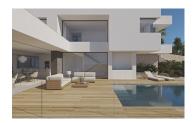

A serene and welcoming beauty, which combines the natural stonework with ceramic cladding, white façades, and the blue from the sea.  $\Box$ 

The inside distribution of this modern villa invites you to enjoy every aspect of the home, from a family and intimate point of view to a more open and social one. Laid out on three levels making the views even more unique. The top floor is where the three bedrooms of the house are. On the middle floor is where you would spend your day time, an open plan area where the kitchen, living-room and dining-room are located, separated only by the furniture. This area opens on to the terrace and pool area through sliding glass doors, bringing the two areas together. On the bottom floor we can find a large porch, a unique chill out area to enjoy the amazing views of this property in complete privacy.