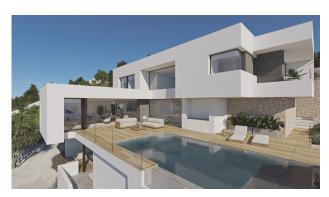

Bedrooms: 3
Bathrooms: 3

Warmth, simplicity and integration is the best way to describe Villa Karma, a villa of modern architecture, located on the residential area Jazmines, on Cumbre del Sol. □□

The Jasmine area consists of a group of unique modern villas, wonderfully adapted to the characteristics of the environment and of the land, which make the most of the spatial fluidity with natural light and views as the perfect partners.

A serene and welcoming beauty, which combines the natural stonework with ceramic cladding, white façades, and the blue from the sea.  $\Box$ 

The inside distribution of this modern villa invites you to enjoy every aspect of the home, from a family and intimate point of view to a more open and social one. Laid out on three levels making the views even more unique. The top floor is where the three bedrooms of the house are. On the middle floor is where you would spend your day time, an open plan area where the kitchen, living-room and dining-room are located, separated only by the furniture. This area opens on to the terrace and pool area through sliding glass doors, bringing the two areas together. On the bottom floor we can find a large porch, a unique chill out area to enjoy the amazing views of this property in complete privacy.