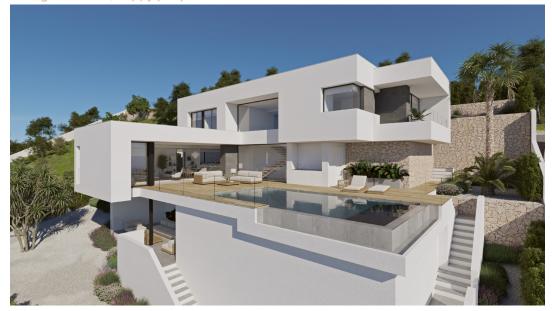

Bedrooms: 3
Bathrooms: 3

Warmth, simplicity and integration is the best way to describe Villa Karma, a villa of modern architecture, located on the residential area Jazmines, on Cumbre del Sol. □□

The Jasmine area consists of a group of unique modern villas, wonderfully adapted to the characteristics of the environment and of the land, which make the most of the spatial fluidity with natural light and views as the perfect partners.

A serene and welcoming beauty, which combines the natural stonework with ceramic cladding, white façades, and the blue from the sea.  $\Box$ 

The inside distribution of this modern villa invites you to enjoy every aspect of the home, from a family and intimate point of view to a more open and social one. Laid out on three levels making the views even more unique. The top floor is where the three bedrooms of the house are. On the middle floor is where you would spend your day time, an open plan area where the kitchen, living-room and dining-room are located, separated only by the furniture. This area opens on to the terrace and pool area through sliding glass doors, bringing the two areas together. On the bottom floor we can find a large porch, a unique chill out area to enjoy the amazing views of this property in complete privacy.

A modern villa with an ideal distribution, superior qualities, thought up and designed to live the Mediterranean life.