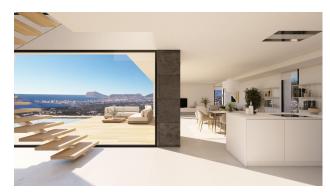

A serene and welcoming beauty, which combines the natural stonework with ceramic cladding, white façades, and the blue from the sea.  $\Box$ 

The inside distribution of this modern villa invites you to enjoy every aspect of the home, from a family and intimate point of view to a more open and social one. Laid out on three levels making the views even more unique. The top floor is where the three bedrooms of the house are. On the middle floor is where you would spend your day time, an open plan area where the kitchen, living-room and dining-room are located, separated only by the furniture. This area opens on to the terrace and pool area through sliding glass doors, bringing the two areas together. On the bottom floor we can find a large porch, a unique chill out area to enjoy the amazing views of this property in complete privacy.