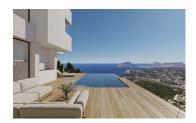

A serene and welcoming beauty, which combines the natural stonework with ceramic cladding, white façades, and the blue from the sea.  $\Box$ 

The inside distribution of this modern villa invites you to enjoy every aspect of the home, from a family and intimate point of view to a more open and social one. Laid out on three levels making the views even more unique. The top floor is where the three bedrooms of the house are. On the middle floor is where you would spend your day time, an open plan area where the kitchen, living-room and dining-room are located, separated only by the furniture. This area opens on to the terrace and pool area through sliding glass doors, bringing the two areas together. On the bottom floor we can find a large porch, a unique chill out area to enjoy the amazing views of this property in complete privacy.