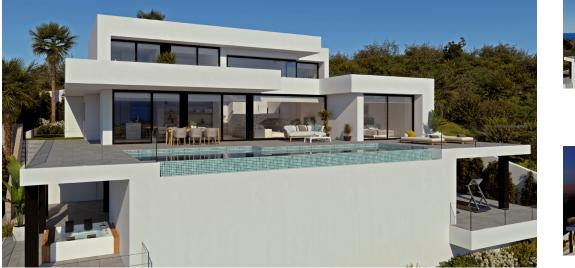

## €2,720,000

Ref: ROLCBDV-94738

697 m<sup>2</sup>

1087 m<sup>2</sup>

Property type : Villa Location : Benitachell Bedrooms: 4 Bathrooms: 5

Description of villa

If there is a villa outstanding for its design and its bright spaces opening up to the sea, it is Villa La Isla. The most spectacular part is its impressive living/dining room with an open space and three different areas - the TV area, the living room and the dining room which connects to the large kitchen through a magnificent central island. All main rooms have access to the terrace of the pool and the porch so you can eat outside looking at the sea practically all year round.

Swimming pool : Yes

Orientation : N/A

Parking : Carport

Views : N/A

The main bedroom also merits special mentioning with an en-suite bathroom with a sink with two holes, bathtub and shower connected to the walk-in-closet and the relaxation zone. A design that brings comfort letting in light and the sun so you can wake up admiring the sea.  $\Box\Box$ 

In total, Villa Isla has 4 bedrooms, all with en-suite bathroom, walk-in closet or wardrobe and access to a terrace with views to the sea. There are also parking spaces for 2 cars and impressive outside areas with infinity pool, gardens, terraces and a spacious porch to enjoy life in the Mediterranean.For plans and more information please do not hesitate to contact us.