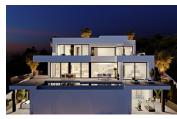

## €2,720,000

Ref: ROLCBDV-94738

697 m<sup>2</sup>

1087 m<sup>2</sup>

Property type : Villa Location : Benitachell Bedrooms: 4 Bathrooms: 5

Description of villa

If there is a villa outstanding for its design and its bright spaces opening up to the sea, it is Villa La Isla. The most spectacular part is its impressive living/dining room with an open space and three different areas - the TV area, the living room and the dining room which connects to the large kitchen through a magnificent central island. All main rooms have access to the terrace of the pool and the porch so you can eat outside looking at the sea practically all year round.

In total, Villa Isla has 4 bedrooms, all with en-suite bathroom, walk-in closet or wardrobe and access to a terrace with views to the sea. There are also parking spaces for 2 cars and impressive outside areas with infinity pool, gardens, terraces and a spacious porch to enjoy life in the Mediterranean.For plans and more information please do not hesitate to contact us.