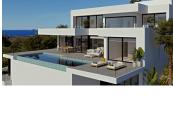

## €2,720,000

Ref: ROLCBDV-94738

697 m<sup>2</sup>

1087 m<sup>2</sup>

Property type : Villa Location : Benitachell Bedrooms: 4 Bathrooms: 5

Description of villa

If there is a villa outstanding for its design and its bright spaces opening up to the sea, it is Villa La Isla. The most spectacular part is its impressive living/dining room with an open space and three different areas - the TV area, the living room and the dining room which connects to the large kitchen through a magnificent central island. All main rooms have access to the terrace of the pool and the porch so you can eat outside looking at the sea practically all year round.

In total, Villa Isla has 4 bedrooms, all with en-suite bathroom, walk-in closet or wardrobe and access to a terrace with views to the sea. There are also parking spaces for 2 cars and impressive outside areas with infinity pool, gardens, terraces and a spacious porch to enjoy life in the Mediterranean.For plans and more information please do not hesitate to contact us.