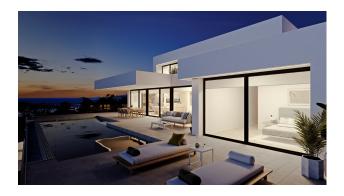

## €2,720,000

Ref: ROLCBDV-94738

697 m<sup>2</sup>

1087 m<sup>2</sup>

Property type : Villa Location : Benitachell Bedrooms: 4 Bathrooms: 5

Description of villa

If there is a villa outstanding for its design and its bright spaces opening up to the sea, it is Villa La Isla. The most spectacular part is its impressive living/dining room with an open space and three different areas - the TV area, the living room and the dining room which connects to the large kitchen through a magnificent central island. All main rooms have access to the terrace of the pool and the porch so you can eat outside looking at the sea practically all year round.

In total, Villa Isla has 4 bedrooms, all with en-suite bathroom, walk-in closet or wardrobe and access to a terrace with views to the sea. There are also parking spaces for 2 cars and impressive outside areas with infinity pool, gardens, terraces and a spacious porch to enjoy life in the Mediterranean.For plans and more information please do not hesitate to contact us.