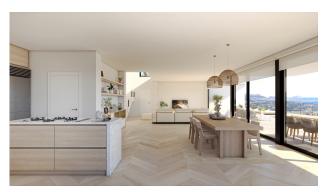

## €2,720,000

Ref: ROLCBDV-94738

697 m<sup>2</sup>

1087 m<sup>2</sup>

Property type : Villa Location : Benitachell Bedrooms: 4 Bathrooms: 5

Description of villa

If there is a villa outstanding for its design and its bright spaces opening up to the sea, it is Villa La Isla. The most spectacular part is its impressive living/dining room with an open space and three different areas - the TV area, the living room and the dining room which connects to the large kitchen through a magnificent central island. All main rooms have access to the terrace of the pool and the porch so you can eat outside looking at the sea practically all year round.