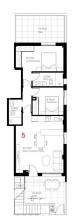

## 2 bedroom Bungalow in Pilar de la Horadada

Ref: MVN8366

€239,900

Property type : Bungalow

Location: Pilar de la Horadada

**Bedrooms**: 2 **Bathrooms**: 2

**House area:** 76 m<sup>2</sup>

Plot area: 12 m<sup>2</sup>

VIVIENDA 5

SUPERFICES CONSTRUCAS
VICENCA 5
FLANTA SALA
Superficie Paties X store

Superficie construits PB TOTAL X 50°0"