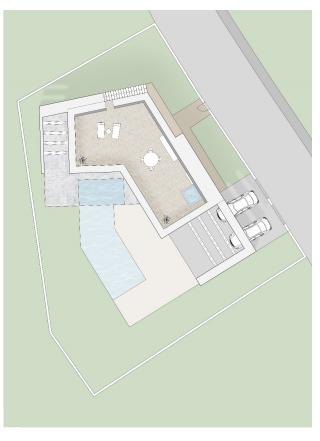

The villa stands on a spacious plot with a private garden, a large 'free form' pool and a comfortable lounge area where you can relax and enjoy the Mediterranean climate. On the first floor there are 2 spacious bedrooms and 2 bathrooms, both with access to the terrace with the pool.

On the ground floor you will find a spacious living room, a modern kitchen with dining area, a guest bedroom and 2 bathrooms. The large terrace with pool and beautiful sea views offers a wonderful outdoor space for relaxation and recreation.