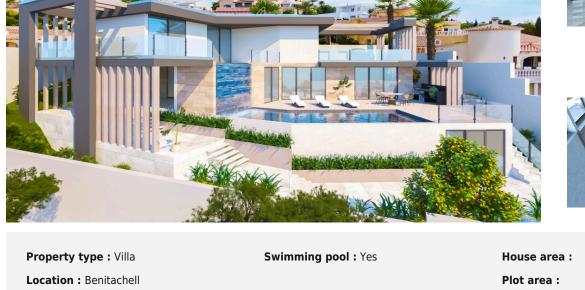

## €1,550,000

| louse area : | 451 m |
|--------------|-------|
| Plot area :  | 800 m |

Bedrooms: 4 Bathrooms: 4

Terrace

Extraordinary villa for sale in Benitachell, Cumbre del Sol

This exclusive villa stands out for its modern design, fantastic sea views, plenty of light, and stylish interior features. The beautiful waterfall by the pool adds a unique and luxurious touch, making this property truly different.

The villa stands on a spacious plot with a private garden, a large 'free form' pool and a comfortable lounge area where you can relax and enjoy the Mediterranean climate. On the first floor there are 2 spacious bedrooms and 2 bathrooms, both with access to the terrace with the pool.

On the ground floor you will find a spacious living room, a modern kitchen with dining area, a guest bedroom and 2 bathrooms. The large terrace with pool and beautiful sea views offers a wonderful outdoor space for relaxation and recreation.