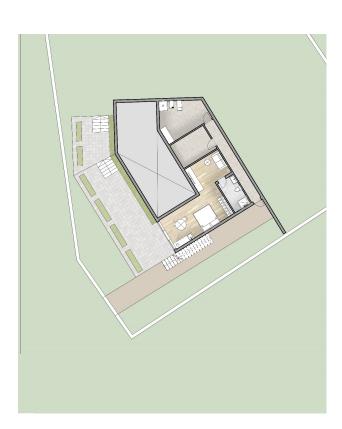

On the ground floor you will find a spacious living room, a modern kitchen with dining area, a guest bedroom and 2 bathrooms. The large terrace with pool and beautiful sea views offers a wonderful outdoor space for relaxation and recreation.

On the lower floor is a separate guest flat, complete with private bathroom, ideal for guests or family. There is also a practical storage room.

Not only does this villa have a great location and spectacular views, it has also been built to the highest quality standards. The location in Cumbre del Sol, Benitachell, makes this property even more attractive. Cumbre del Sol is known for its impressive sea views and excellent amenities, such as international schools, sports facilities and beautiful nature.