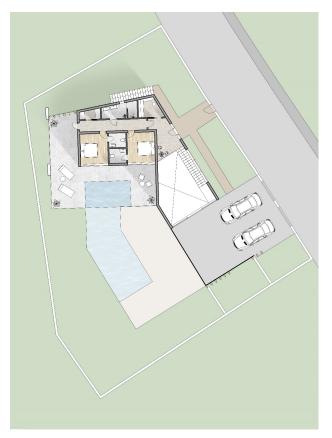

The villa stands on a spacious plot with a private garden, a large 'free form' pool and a comfortable lounge area where you can relax and enjoy the Mediterranean climate. On the first floor there are 2 spacious bedrooms and 2 bathrooms, both with access to the terrace with the pool.

On the ground floor you will find a spacious living room, a modern kitchen with dining area, a guest bedroom and 2 bathrooms. The large terrace with pool and beautiful sea views offers a wonderful outdoor space for relaxation and recreation.