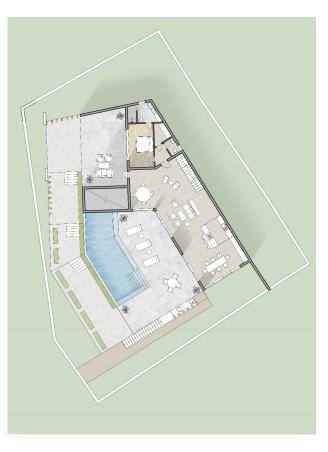

The villa stands on a spacious plot with a private garden, a large 'free form' pool and a comfortable lounge area where you can relax and enjoy the Mediterranean climate. On the first floor there are 2 spacious bedrooms and 2 bathrooms, both with access to the terrace with the pool.

On the ground floor you will find a spacious living room, a modern kitchen with dining area, a guest bedroom and 2 bathrooms. The large terrace with pool and beautiful sea views offers a wonderful outdoor space for relaxation and recreation.