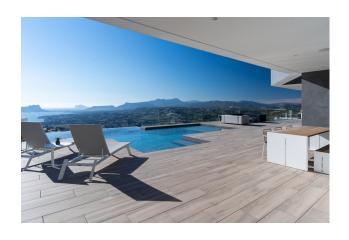

Set on a sprawling  $1168 \text{ m}^2$  plot, the villa features an exceptional southwest orientation, providing breathtaking sunsets over the Mediterranean Sea. Every detail of this home reflects quality and style, with a design that maximizes the stunning sea views at every turn.

Designed for seamless indoor-outdoor living, the villa includes numerous spaces to entertain and enjoy family life while overlooking the sea. The day area boasts multiple communal spaces, including a lounge and dining area, a kitchen with a central island breakfast zone, and a large veranda with a barbecue.