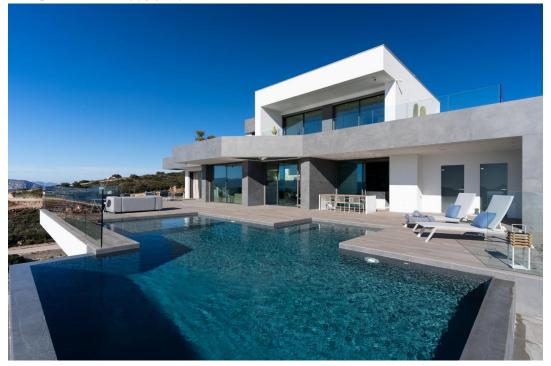

Discover the epitome of coastal living with this magnificent Ibiza-style villa, nestled in the prestigious enclave of Cumbre del Sol, Benitachell. Just 900 meters from the sea and pristine beaches, this villa offers an unparalleled lifestyle of luxury and tranquility.

Set on a sprawling  $1168 \text{ m}^2$  plot, the villa features an exceptional southwest orientation, providing breathtaking sunsets over the Mediterranean Sea. Every detail of this home reflects quality and style, with a design that maximizes the stunning sea views at every turn.

Designed for seamless indoor-outdoor living, the villa includes numerous spaces to entertain and enjoy family life while overlooking the sea. The day area boasts multiple communal spaces, including a lounge and dining area, a kitchen with a central island breakfast zone, and a large veranda with a barbecue.