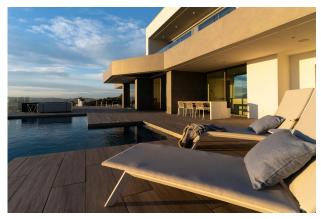

Set on a sprawling  $1168 \text{ m}^2$  plot, the villa features an exceptional southwest orientation, providing breathtaking sunsets over the Mediterranean Sea. Every detail of this home reflects quality and style, with a design that maximizes the stunning sea views at every turn.

Designed for seamless indoor-outdoor living, the villa includes numerous spaces to entertain and enjoy family life while overlooking the sea. The day area boasts multiple communal spaces, including a lounge and dining area, a kitchen with a central island breakfast zone, and a large veranda with a barbecue.