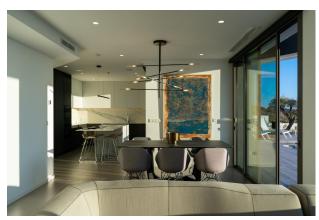

Designed for seamless indoor-outdoor living, the villa includes numerous spaces to entertain and enjoy family life while overlooking the sea. The day area boasts multiple communal spaces, including a lounge and dining area, a kitchen with a central island breakfast zone, and a large veranda with a barbecue.