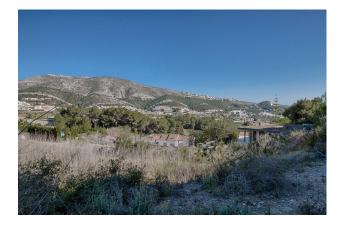

## **0 bedroom Plot in Benitachell**

Ref: AR11296DA

Swimming pool : Yes

11298 m<sup>2</sup>

Property type : Plot Location : Benitachell Bedrooms : 0 Bathrooms : 0

This exceptional plot is strategically located between Moraira and Javea, offering an ideal setting for the construction of a luxury villa. With an area of 11,000 m<sup>2</sup>, this property is distinguished by its breathtaking views of the Mediterranean Sea and its privileged orientation.

Located in a quiet area with great privacy, this plot guarantees a serene and exclusive atmosphere, ideal for those looking to combine the comfort of living near the prestigious coastal towns with the tranquility of enjoying a privileged natural environment.