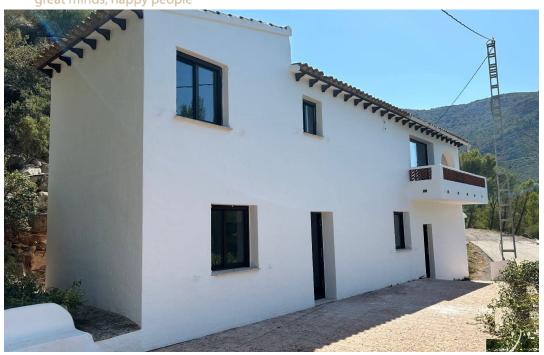

## 3 bedroom Villa in Parcent

Ref: 141-01955p

€189,000

Property type : Villa

Location: Parcent

Bedrooms: 3

Bathrooms: 1

Swimming pool: No

Orientation: N/A

Views: N/A

Parking: Carport

**House area:** 115 m<sup>2</sup>

Plot area: 900 m<sup>2</sup>

A very private idyllic detached villa with open views across the Jalon Valley. Accommodation comprises a ground-floor entrance door leading to a hallway, a double bedroom, a twin bedroom, and a family shower room. An internal staircase leads upstairs to a spacious open plan kitchen, lounge, and dining area with featured wood beamed ceiling and stone over the fireplace, double patio doors to spacious covered open naya with fabulous sunset views of the mountains. A hallway leads to a third double bedroom. Outside you can find a large private sun terrace, a separate 20m2 garage with storage, and off-street parking for cars and camper vans. This idyllic retreat is located on a protected mountain within a 5-minute drive to the village of Parcent with its array of local bars, restaurants, and amenities. It has lots of opportunities for internal upgrading of the accommodation and would be ideal for outgoing fun-loving cyclists, mountaineers, and walkers in the surrounding open countryside. Must be viewed to appreciate its huge potential as a family residence or an easy lock-up-and-leave holiday home.