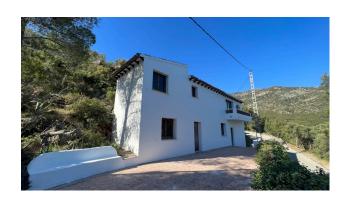

## 3 bedroom Villa in Parcent

Ref: 141-01955p

€189,000

Property type : Villa

Location: Parcent

Bedrooms: 3

Bathrooms: 1

Swimming pool: No

Orientation: N/A

Views: N/A

Parking: Carport

**House area:** 115 m<sup>2</sup>

Plot area: 900 m<sup>2</sup>

A very private idyllic detached villa with open views across the Jalon Valley. Accommodation comprises a ground-floor entrance door leading to a hallway, a double bedroom, a twin bedroom, and a family shower room. An internal staircase leads upstairs to a spacious open plan kitchen, lounge, and dining area with featured wood beamed ceiling and stone over the fireplace, double patio doors to spacious covered open naya with fabulous sunset views of the mountains. A hallway leads to a third double bedroom. Outside you can find a large private sun terrace, a separate 20m2 garage with storage, and off-street parking for cars and camper vans. This idyllic retreat is located on a protected mountain within a 5-minute drive to the village of Parcent with its array of local bars, restaurants, and amenities. It has lots of opportunities for internal upgrading of the accommodation and would be ideal for outgoing fun-loving cyclists, mountaineers, and walkers in the surrounding open countryside. Must be viewed to appreciate its huge potential as a family residence or an easy lock-up-and-leave holiday home.