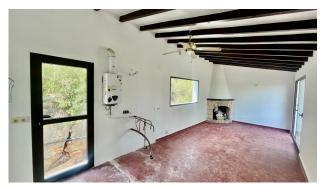

Orientation: N/A

Views: N/A

Parking: Carport

**House area:** 115 m<sup>2</sup>

Plot area: 900 m<sup>2</sup>

A very private idyllic detached villa with open views across the Jalon Valley. Accommodation comprises a ground-floor entrance door leading to a hallway, a double bedroom, a twin bedroom, and a family shower room. An internal staircase leads upstairs to a spacious open plan kitchen, lounge, and dining area with featured wood beamed ceiling and stone over the fireplace, double patio doors to spacious covered open naya with fabulous sunset views of the mountains. A hallway leads to a third double bedroom. Outside you can find a large private sun terrace, a separate 20m2 garage with storage, and off-street parking for cars and camper vans. This idyllic retreat is located on a protected mountain within a 5-minute drive to the village of Parcent with its array of local bars, restaurants, and amenities. It has lots of opportunities for internal upgrading of the accommodation and would be ideal for outgoing fun-loving cyclists, mountaineers, and walkers in the surrounding open countryside. Must be viewed to appreciate its huge potential as a family residence or an easy lock-up-and-leave holiday home.