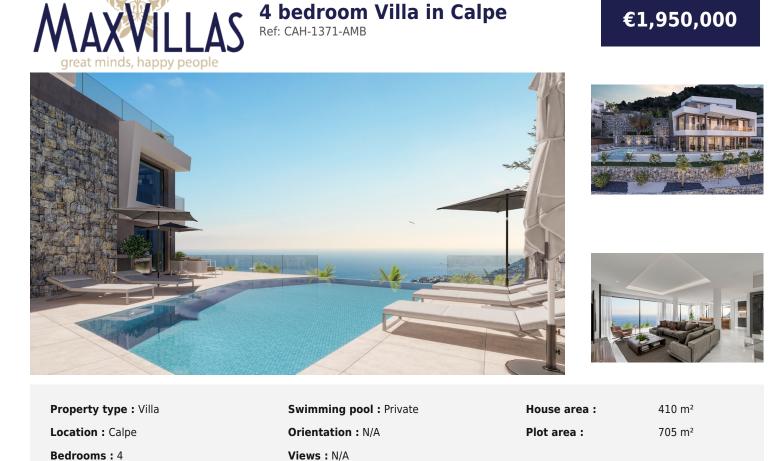

New Development of 6 Incredible Villas with Panoramic Sea Views for Sale in the Cucarres area of Calpe. These fantastic Villas are being constructed to a high specification and will enjoy panoramic views of the Mediterranean Sea. Situated just a short drive from amenities and approx. 2.5km from Calpe's incredible sandy beach, these Villas will include the following: Key Features:

Parking : Garage

4 Bedrooms4 BathroomsOpen-Plan DesignGuest WCHot & Cold Air-ConditioningUnderfloor HeatingFitted Kitchen with AppliancesElevatorGarage ParkingUtility Room

This villa is 40% under construction expected completion is within 10 to 12 months. Please contact us for further information!