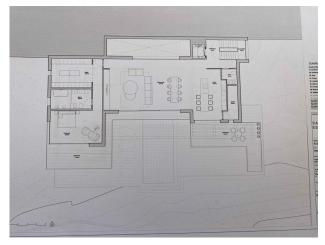

## **Consult us**

**Property type :** Villa **Swimming pool :** No **House area :** 456 m<sup>2</sup>

**Location :** Calpe Plot area : 1000 m<sup>2</sup>

**Bedrooms:** 5 **Bathrooms:** 4

Chalet/Villa in Calpe - Empedrola SUP A B24□□ Plot, project, construction project with perfect sea view□□

Details: 1000m2; 4 bedrooms; 4 bathrooms; large terrace; swimming pool□□

Perfect sea and panoramic views in the mountains, top location

Sale price : TOP Design□□

Empedrola II 24 B 1000m2 + 456m2, 5 bedrooms, 4 bathrooms, 100% SEA VIEWS. Project completed 1895.000. Euro