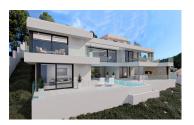

## 5 bedroom Villa in Calpe

Ref: ROLCBDW-41081

## **Consult us**

**Property type :** Villa **Swimming pool :** No **House area :** 456 m<sup>2</sup>

**Location :** Calpe Plot area : 1000 m<sup>2</sup>

**Bedrooms:** 5 **Bathrooms:** 4

Chalet/Villa in Calpe - Empedrola SUP A B24□□ Plot, project, construction project with perfect sea view□□

Details: 1000m2; 4 bedrooms; 4 bathrooms; large terrace; swimming pool□□

Perfect sea and panoramic views in the mountains, top location

Sale price : TOP Design□□

Empedrola II 24 B 1000m2 + 456m2, 5 bedrooms, 4 bathrooms, 100% SEA VIEWS. Project completed 1895.000. Euro