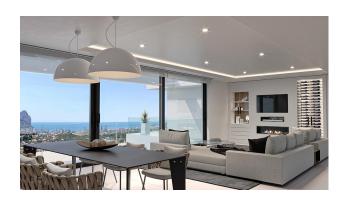

As it is a pre-project, the client will be able to personalise with the architect any detail and finish that he or she deems appropriate.

Contact us for more information and to visit the site.1. Fully insulated walls2. Porcelain tiles inside and out3. Electric entrance door for vehicles4. Lacquered aluminum doors and windows5. Climalit double glazing6. Glass balustrades7. Wardrobes with sliding doors8. Kitchen with Silestone or Quartz worktops9. Appliances included: oven, ceramic hob, cooker hood, fridge/freezer, microwave and dishwasher.10. Bathrooms include vanity units with mirrors, chrome taps and showers, and wall-hung toilets.11. Solar or aerothermal hot water.12. Halogen lighting inside and out13. 10 x 4 m swimming pool with LED lighting, steps, mosaic tiles and outdoor shower14. Hot/cold air conditioning15. Underfloor heating.