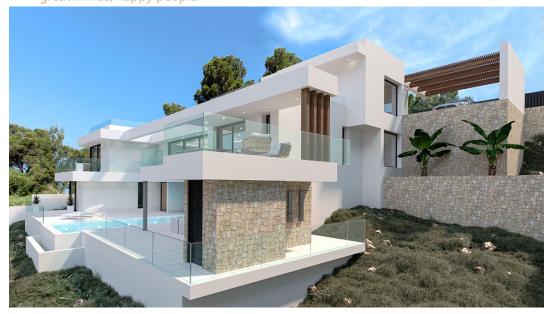

## 5 bedroom Villa in Calpe

Ref: ROLCBDW-41081

## **Consult us**

**Property type :** Villa **Swimming pool :** No **House area :** 456 m<sup>2</sup>

**Location :** Calpe Plot area : 1000 m<sup>2</sup>

**Bedrooms:** 5 **Bathrooms:** 4

Chalet/Villa in Calpe - Empedrola SUP A B24□□ Plot, project, construction project with perfect sea view□□

Details: 1000m2; 4 bedrooms; 4 bathrooms; large terrace; swimming pool□□

Perfect sea and panoramic views in the mountains, top location

Sale price : TOP Design□□

Empedrola II 24 B 1000m2 + 456m2, 5 bedrooms, 4 bathrooms, 100% SEA VIEWS. Project completed 1895.000. Euro