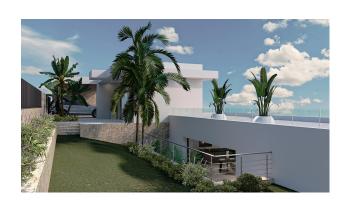

## **Consult us**

**Property type :** Villa **Swimming pool :** No **House area :** 456 m<sup>2</sup>

**Location :** Calpe Plot area : 1000 m<sup>2</sup>

**Bedrooms:** 5 **Bathrooms:** 4

Chalet/Villa in Calpe - Empedrola SUP A B24□□ Plot, project, construction project with perfect sea view□□

Details: 1000m2; 4 bedrooms; 4 bathrooms; large terrace; swimming pool□□

Perfect sea and panoramic views in the mountains, top location

Sale price : TOP Design□□

Empedrola II 24 B 1000m2 + 456m2, 5 bedrooms, 4 bathrooms, 100% SEA VIEWS. Project completed 1895.000. Euro