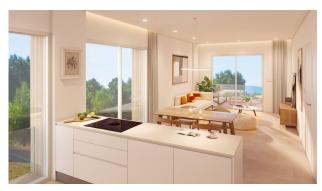

The kitchen is delivered fully furnished, leaving enough space for you to choose the appliances according to your preferences.

Swimming pool : Yes

Only noble materials have been used, such as interior carpentry made entirely of wood and exterior Climalit/aluminium windows, ideal both for their design and for the high thermal-acoustic level they have.