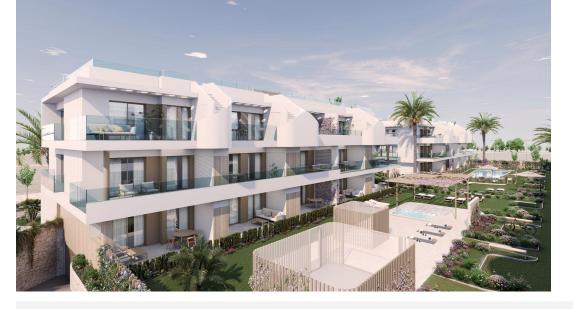

New Build residential of apartments and penthouses with exceptional finishes in Pilar de la Horadada.

Ground floor apartments with private gardens, middle floor apartments with large terraces and top floor penthouses with private solariums.

All the terraces are south-facing.

Automatic gates in the residential, both for pedestrian access and vehicle access.

The building is surrounded by gardens, it will also have a communal swimming pool, parking inside the complex and each property has its own private storage room.