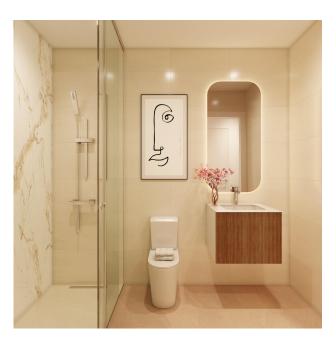

The kitchen is delivered fully furnished, leaving enough space for you to choose the appliances according to your preferences.

Swimming pool : Yes

Only noble materials have been used, such as interior carpentry made entirely of wood and exterior Climalit/aluminium windows, ideal both for their design and for the high thermal-acoustic level they have.