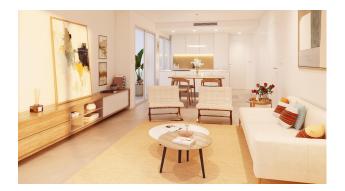

The kitchen is delivered fully furnished, leaving enough space for you to choose the appliances according to your preferences.

Swimming pool : Yes

Only noble materials have been used, such as interior carpentry made entirely of wood and exterior Climalit/aluminium windows, ideal both for their design and for the high thermal-acoustic level they have.