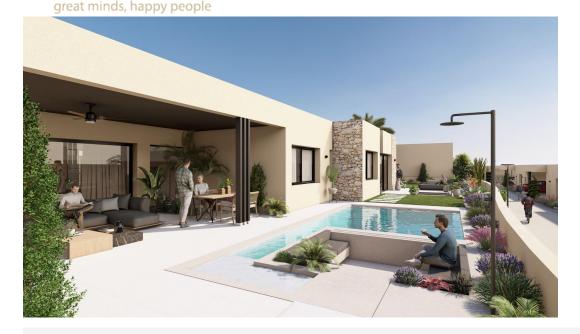

NEW BUILD VILLAS IN ALTAONA GOLF RESORT, MURCIA

New Build residential of beautiful villas in Altaona Golf resort, Murcia.

New Build villas with open plan kitchen, 5 bedrooms, 3 bathrooms, guest toilet, terrace, private garden with pool and parking space.

## Features:

- •Garden, swimming pool and private parking
- •24/7 security and tranquillity
- •A+ energy efficiency
- Innovative construction method
- •Communal green areas and gardens with orchard

Optional features:

- •Solar panels
- •Kitchen White goods
- •Gas system
- •Electric car charging point
- Fireplace
- •Lift (For villas with 2 floors)
- •Extra storage space in hallway

Residential located in Altaona Golf just 15 minutes by car from the centre of Murcia capital and 20 minutes from the beaches you can enjoy the tranquillity and security offered by the Golf Course that has 18 holes and the comfort to live close to all services.