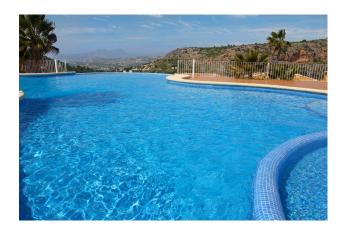

New built apartments, with a modern architecture, with 2 Y 3 bedrooms and 2 bathrooms, kitchen open to the living room, with various models to choose from, terrace and garden on the ground floor apartments, and solarium on the top floor, all distributed to make the most of the space, taking advantage of the Mediterranean light and offering a plus of comfort in your day to day. The equipment in the apartments are also oriented to comfort with under-floor heating, hot and cold air conditioning by conduits with thermostat in the living room, hot water by Altherma system, electrical appliances are included and a project of decoration to give them style and warmness. The communal areas are designed for relax and enjoy as a family, with pool surrounded by large terraces to enjoy the sun, playground for kids, social club, gardens and parking areas. Within a short distance to Cala del Llebeig, the urban core of Moraira and all the services that Residential Resort Cumbre del Sol is equipped with.