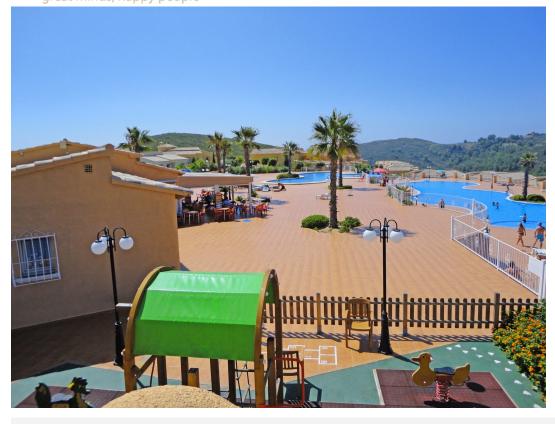

New built apartments, with a modern architecture, with 2 Y 3 bedrooms and 2 bathrooms, kitchen open to the living room, with various models to choose from, terrace and garden on the ground floor apartments, and solarium on the top floor, all distributed to make the most of the space, taking advantage of the Mediterranean light and offering a plus of comfort in your day to day. The equipment in the apartments are also oriented to comfort with under-floor heating, hot and cold air conditioning by conduits with thermostat in the living room, hot water by Altherma system, electrical appliances are included and a project of decoration to give them style and warmness. The communal areas are designed for relax and enjoy as a family, with pool surrounded by large terraces to enjoy the sun, playground for kids, social club, gardens and parking areas. Within a short distance to Cala del Llebeig, the urban core of Moraira and all the services that Residential Resort Cumbre del Sol is equipped with.