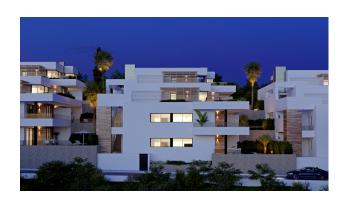

## 3 bedroom Apartment in Benitachell

Ref: ROLCBDV-46518

€441,000

**Property type :** Apartment **Swimming pool :** No **House area :** 197 m<sup>2</sup>

**Location :** Benitachell **Orientation :** N/A

Bedrooms: 3 Views: N/A

New built apartments, with a modern architecture, with 2 Y 3 bedrooms and 2 bathrooms, kitchen open to the living room, with various models to choose from, terrace and garden on the ground floor apartments, and solarium on the top floor, all distributed to make the most of the space, taking advantage of the Mediterranean light and offering a plus of comfort in your day to day. The equipment in the apartments are also oriented to comfort with under-floor heating, hot and cold air conditioning by conduits with thermostat in the living room, hot water by Altherma system, electrical appliances are included and a project of decoration to give them style and warmness. The communal areas are designed for relax and enjoy as a family, with pool surrounded by large terraces to enjoy the sun, playground for kids, social club, gardens and parking areas. Within a short distance to Cala del Llebeig, the urban core of Moraira and all the services that Residential Resort Cumbre del Sol is equipped with.