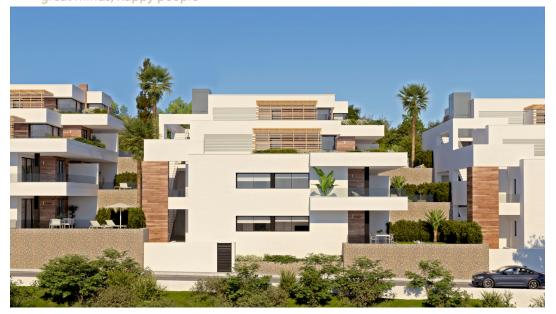

## 3 bedroom Apartment in Benitachell

Ref: ROLCBDV-46518

€441,000

**Property type :** Apartment **Swimming pool :** No **House area :** 197 m<sup>2</sup>

**Location :** Benitachell **Orientation :** N/A

Bedrooms: 3 Views: N/A

New built apartments, with a modern architecture, with 2 Y 3 bedrooms and 2 bathrooms, kitchen open to the living room, with various models to choose from, terrace and garden on the ground floor apartments, and solarium on the top floor, all distributed to make the most of the space, taking advantage of the Mediterranean light and offering a plus of comfort in your day to day. The equipment in the apartments are also oriented to comfort with under-floor heating, hot and cold air conditioning by conduits with thermostat in the living room, hot water by Altherma system, electrical appliances are included and a project of decoration to give them style and warmness. The communal areas are designed for relax and enjoy as a family, with pool surrounded by large terraces to enjoy the sun, playground for kids, social club, gardens and parking areas. Within a short distance to Cala del Llebeig, the urban core of Moraira and all the services that Residential Resort Cumbre del Sol is equipped with.