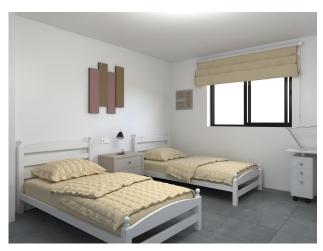

## 3 bedroom Villa in Moratalla

Ref: MVN8277

€289,000

Property type: Villa Swimming pool: Yes House area: 108 m<sup>2</sup>

**Location :** Moratalla **Plot area :** 750 m<sup>2</sup>

Bedrooms: 3
Bathrooms: 2

Each property has 3 bedrooms and 2 bathrooms, designed with a contemporary style and an open plan living concept comprising of a fitted kitchen and a nice living-dining room.

The Campo de San Juan, in Moratalla, Region of Murcia, is at this time of year a veritable explosion of scents and colours typical of the summer season. Along with other wild aromatic plants such as thyme and rosemary, lavender and lavandin crops adorn these highlands of the northwest of Murcia.