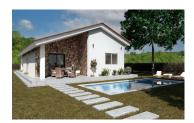

## NEW BUILD VILLAS IN MORATALLA, MURCIA

New Build development located in Campo de San Juan, Moratalla, Murcia.

This is a luxurious complex of 7 independent villas built on one level on a plot of 750 m2 with private swimming pool and terraced areas that allows you to enjoy the sun every day of the year.

Each property has 3 bedrooms and 2 bathrooms, designed with a contemporary style and an open plan living concept comprising of a fitted kitchen and a nice living-dining room.

The Campo de San Juan, in Moratalla, Region of Murcia, is at this time of year a veritable explosion of scents and colours typical of the summer season. Along with other wild aromatic plants such as thyme and rosemary, lavender and lavandin crops adorn these highlands of the northwest of Murcia.