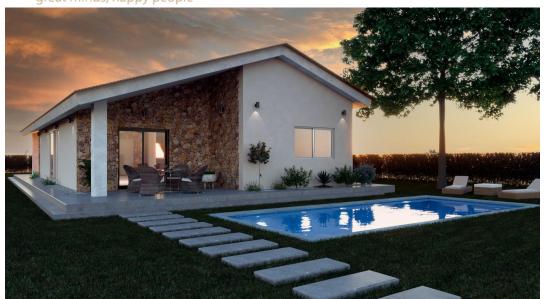

## NEW BUILD VILLAS IN MORATALLA, MURCIA

New Build development located in Campo de San Juan, Moratalla, Murcia.

This is a luxurious complex of 7 independent villas built on one level on a plot of 750 m2 with private swimming pool and terraced areas that allows you to enjoy the sun every day of the year.

Each property has 3 bedrooms and 2 bathrooms, designed with a contemporary style and an open plan living concept comprising of a fitted kitchen and a nice living-dining room.

The Campo de San Juan, in Moratalla, Region of Murcia, is at this time of year a veritable explosion of scents and colours typical of the summer season. Along with other wild aromatic plants such as thyme and rosemary, lavender and lavandin crops adorn these highlands of the northwest of Murcia.