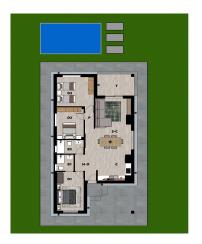

## 3 bedroom Villa in Moratalla

Ref: MVN8277

€289,000

Property type: Villa Swimming pool: Yes House area: 108 m<sup>2</sup>

**Location :** Moratalla **Plot area :** 750 m<sup>2</sup>

Bedrooms: 3
Bathrooms: 2

## NEW BUILD VILLAS IN MORATALLA, MURCIA

New Build development located in Campo de San Juan, Moratalla, Murcia.

This is a luxurious complex of 7 independent villas built on one level on a plot of 750 m2 with private swimming pool and terraced areas that allows you to enjoy the sun every day of the year.

Each property has 3 bedrooms and 2 bathrooms, designed with a contemporary style and an open plan living concept comprising of a fitted kitchen and a nice living-dining room.

The Campo de San Juan, in Moratalla, Region of Murcia, is at this time of year a veritable explosion of scents and colours typical of the summer season. Along with other wild aromatic plants such as thyme and rosemary, lavender and lavandin crops adorn these highlands of the northwest of Murcia.

VIVIENDA TIPO 3D PLANTA BAJA SUP. CONST. 108.85m<sup>2</sup> TERRAZA 4.62m<sup>2</sup> PARCELA 750 m<sup>2</sup>