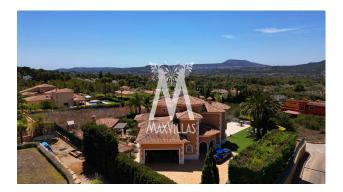

## info@max-villas.eu

www.max-villas.eu

+34 966 499 098

Exclusive villa for sale in the southern part of the Montgó mountain with panoramic views of the valley. Just 5 minutes from the old center of Jávea, this impressive detached house offers a perfect combination of comfort and luxury.

You can enjoy outdoors a spectacular 16 x 8 m infinity pool. There is a Japanese garden and a Mediterranean garden that offer different environments of relaxation and beauty. There is also a play area for children. The barbecue area is ideal for outdoor gatherings with family and friends. There is an outdoor toilet. In addition to a garage, there is a covered area (pergola) to park up to 3 cars.