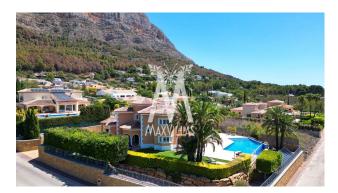

You can enjoy outdoors a spectacular 16 x 8 m infinity pool. There is a Japanese garden and a Mediterranean garden that offer different environments of relaxation and beauty. There is also a play area for children. The barbecue area is ideal for outdoor gatherings with family and friends. There is an outdoor toilet. In addition to a garage, there is a covered area (pergola) to park up to 3 cars.