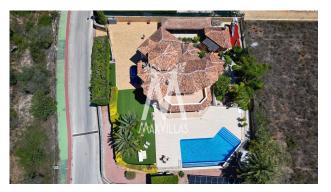

You can enjoy outdoors a spectacular 16 x 8 m infinity pool. There is a Japanese garden and a Mediterranean garden that offer different environments of relaxation and beauty. There is also a play area for children. The barbecue area is ideal for outdoor gatherings with family and friends. There is an outdoor toilet. In addition to a garage, there is a covered area (pergola) to park up to 3 cars.