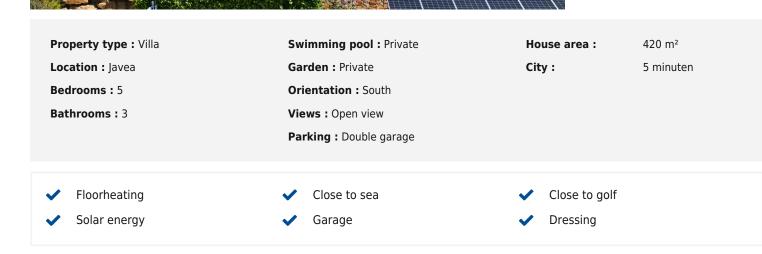

## info@max-villas.eu

www.max-villas.eu

+34 966 499 098

Exclusive villa for sale in the southern part of the Montgó mountain with panoramic views of the valley. Just 5 minutes from the old center of Jávea, this impressive detached house offers a perfect combination of comfort and luxury.

On the lowest level you will find a living room with an American open kitchen, 2 large bedrooms, 1 bathroom with shower and 1 toilet.

On the first floor there is a second living room providing extra space for relaxing or entertaining. Furthermore, there are 2 suite-style bedrooms, each with a bathroom (with bath and shower) and dressing room. In addition, there is a spacious garage with capacity for 2 cars.

These two floors together measure approximately 420 m<sup>2</sup>.

In the basement there is a games room, a gym and a wine cellar, which offers an entertainment and well-being area. This space is approximately 200 m<sup>2</sup>.

You can enjoy outdoors a spectacular 16 x 8 m infinity pool. There is a Japanese garden and a Mediterranean garden that offer different environments of relaxation and beauty. There is also a play area for children. The barbecue area is ideal for outdoor gatherings with family and friends. There is an outdoor toilet. In addition to a garage, there is a covered area (pergola) to park up to 3 cars.

In addition to a garage, there is a covered area (pergola) to park up to 3 cars. Additional features:

There are 10 solar panels for energy efficiency. Furthermore, the villa has underfloor heating with aerothermal energy and air conditioning in all rooms, guaranteeing maximum comfort all year round.