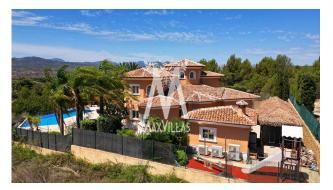

## info@max-villas.eu

www.max-villas.eu

+34 966 499 098

Exclusive villa for sale in the southern part of the Montgó mountain with panoramic views of the valley. Just 5 minutes from the old center of Jávea, this impressive detached house offers a perfect combination of comfort and luxury.

You can enjoy outdoors a spectacular 16 x 8 m infinity pool. There is a Japanese garden and a Mediterranean garden that offer different environments of relaxation and beauty. There is also a play area for children. The barbecue area is ideal for outdoor gatherings with family and friends. There is an outdoor toilet. In addition to a garage, there is a covered area (pergola) to park up to 3 cars.