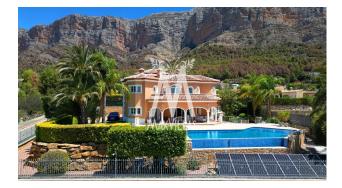

You can enjoy outdoors a spectacular 16 x 8 m infinity pool. There is a Japanese garden and a Mediterranean garden that offer different environments of relaxation and beauty. There is also a play area for children. The barbecue area is ideal for outdoor gatherings with family and friends. There is an outdoor toilet. In addition to a garage, there is a covered area (pergola) to park up to 3 cars.

In addition to a garage, there is a covered area (pergola) to park up to 3 cars. Additional features:

There are 10 solar panels for energy efficiency. Furthermore, the villa has underfloor heating with aerothermal energy and air conditioning in all rooms, guaranteeing maximum comfort all year round.