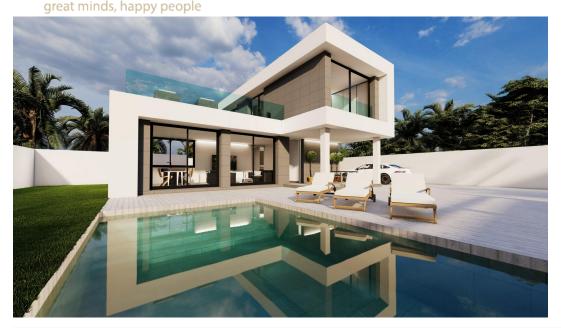

## NEW BUILD VILLA IN ROJALES

New Build modern villa in Rojales close to all amenities and services.

Designed to enjoy the open spaces throughout the villa, with a perfect combination of design and functionality. The house has a large basement with 2 storage spaces and a parking space. On the ground floor we find a large living room open to the kitchen. Also a room with access to the outside, a bathroom and a laundry room. The first floor has 2 bedrooms with en-suite bathrooms as well as a 40m2 terrace.

Swimming pool : Yes

The villa has large open areas that connect to the garden and pool, with different living areas outside. It has a 32m2 swimming pool.

The materials used are of the highest quality, with details that make them a perfect home.