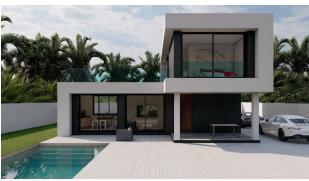

## NEW BUILD VILLA IN ROJALES

New Build modern villa in Rojales close to all amenities and services.

Designed to enjoy the open spaces throughout the villa, with a perfect combination of design and functionality. The house has a large basement with 2 storage spaces and a parking space. On the ground floor we find a large living room open to the kitchen. Also a room with access to the outside, a bathroom and a laundry room. The first floor has 2 bedrooms with en-suite bathrooms as well as a 40m2 terrace.

Swimming pool : Yes

The villa has large open areas that connect to the garden and pool, with different living areas outside. It has a 32m2 swimming pool.

The materials used are of the highest quality, with details that make them a perfect home.