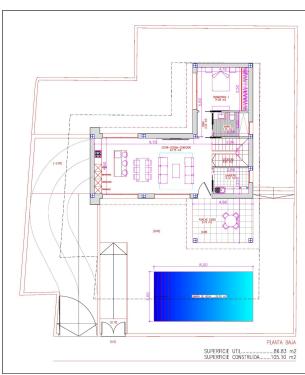

## NEW BUILD VILLA IN ROJALES

New Build modern villa in Rojales close to all amenities and services.

Designed to enjoy the open spaces throughout the villa, with a perfect combination of design and functionality. The house has a large basement with 2 storage spaces and a parking space. On the ground floor we find a large living room open to the kitchen. Also a room with access to the outside, a bathroom and a laundry room. The first floor has 2 bedrooms with en-suite bathrooms as well as a 40m2 terrace.

Swimming pool : Yes

The villa has large open areas that connect to the garden and pool, with different living areas outside. It has a 32m2 swimming pool.

The materials used are of the highest quality, with details that make them a perfect home.