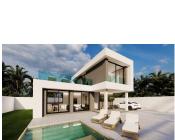

## NEW BUILD VILLA IN ROJALES

New Build modern villa in Rojales close to all amenities and services.

Designed to enjoy the open spaces throughout the villa, with a perfect combination of design and functionality. The house has a large basement with 2 storage spaces and a parking space. On the ground floor we find a large living room open to the kitchen. Also a room with access to the outside, a bathroom and a laundry room. The first floor has 2 bedrooms with en-suite bathrooms as well as a 40m2 terrace.

Swimming pool : Yes

The villa has large open areas that connect to the garden and pool, with different living areas outside. It has a 32m2 swimming pool.

The materials used are of the highest quality, with details that make them a perfect home.