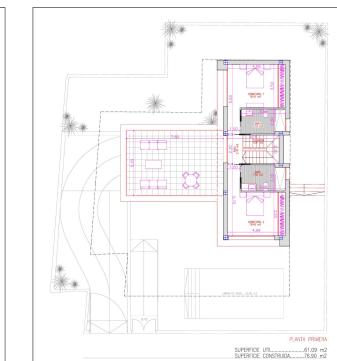

## NEW BUILD VILLA IN ROJALES

New Build modern villa in Rojales close to all amenities and services.

Designed to enjoy the open spaces throughout the villa, with a perfect combination of design and functionality. The house has a large basement with 2 storage spaces and a parking space. On the ground floor we find a large living room open to the kitchen. Also a room with access to the outside, a bathroom and a laundry room. The first floor has 2 bedrooms with en-suite bathrooms as well as a 40m2 terrace.