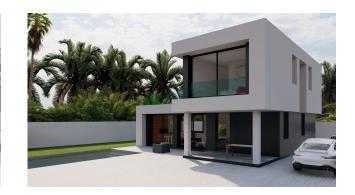

## NEW BUILD VILLA IN ROJALES

New Build modern villa in Rojales close to all amenities and services.

Designed to enjoy the open spaces throughout the villa, with a perfect combination of design and functionality. The house has a large basement with 2 storage spaces and a parking space. On the ground floor we find a large living room open to the kitchen. Also a room with access to the outside, a bathroom and a laundry room. The first floor has 2 bedrooms with en-suite bathrooms as well as a 40m2 terrace.

Swimming pool : Yes

The villa has large open areas that connect to the garden and pool, with different living areas outside. It has a 32m2 swimming pool.

The materials used are of the highest quality, with details that make them a perfect home.