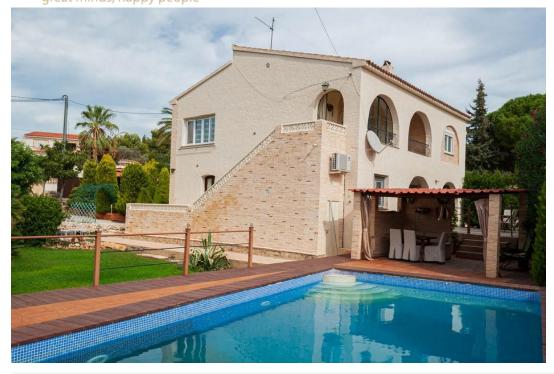

## 4 bedroom Villa in Calpe

Ref: CO3399/10535

€520,000

Property type: Villa

 $\textbf{Location:} \ \mathsf{Calpe}$ 

 $\textbf{Bedrooms:}\ 4$ 

**Bathrooms:** 2

Swimming pool: Yes

Orientation: N/A

Views: N/A

Parking: Carport

**House area:** 227 m<sup>2</sup>

Plot area: 970 m²

This magnificent property is perfectly positioned, offering the ultimate blend of convenience and tranquility. Ideal for hosting large families or as a lucrative rental opportunity, this two-story villa is a true gem.~~Key Features:~Two Independent Apartments: Each floor boasts a self-contained apartment with two cozy bedrooms, a well-equipped kitchen, and a shared bathroom. This setup provides endless possibilities, whether you're hosting guests or looking for separate living spaces.~~Flat Plot with Lush Gardens: Set on a spacious 1,025-square-meter plot, this villa offers a lush oasis of greenery. The beautiful garden is adorned with fruit trees, creating a serene atmosphere that's perfect for relaxation.~~ Private Pool [amp;] Sauna: Dive into your very own pool for refreshing swims on warm summer days. Afterward, unwind in the sauna, offering you a tranquil escape right at home.~Garage [amp;] Carport: Parking is a breeze with both a garage and a two-car carport. No more worries about finding a parking spot.~~Fruitful Delights: Enjoy the freshest fruits from your own garden, a delightful addition to your daily life.~ Covered Outdoor Seating Area: Savor the Mediterranean climate with a covered sitting area next to the pool, perfect for al fresco dining and entertaining.~~? Split Air Conditioning: Stay comfortable year-round with split air conditioning units in each room on both floors.~~ Prime Location: Just a stone's throw away from shops, restaurants, and the beach, you'll enjoy the convenience of everything within walking distance.~~Arrange a viewing today and let this dream villa become your reality.