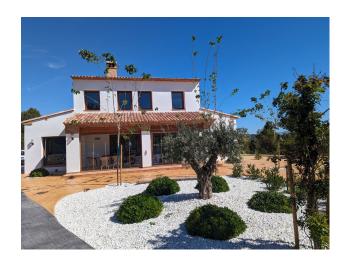

## 4 bedroom Country house in Benissa

€1,095,000

Property type: Country house

Location: Benissa

Bedrooms: 4 Bathrooms: 3 Swimming pool: Private

Orientation: South

Views: Sea views Parking: Private

House area: 310 m<sup>2</sup>

Plot area: 10030 m<sup>2</sup>

Central heating

White goods

Airconditioning

This impressive "finca style" villa is located in the beautiful surroundings of the Olta area of Benissa, just a short drive to the town, restaurants and sandy beaches of Calpe. From here you can enjoy trees and nature, mountains and a large sea view including the famous Penon de Ifach. The villa itself is situated on a flat fenced plot of about 1300m2, with a lower area offereing extra parking and access to the basement level of the property, the rest of the plot is left natural apart from a large fenced area for animals. □□ The villa was built to a high standard using ecological materials to achieve a bioclimatic property providing optimum temperatues inside the villa in summer and winter which minimises the use of both the air conditioning and heating. Examples are the thick external walls which include natural cork insulation and the double glazed windows which prevent excessive heat entering during the summer. The villa in general is bathed in light from the many windows.