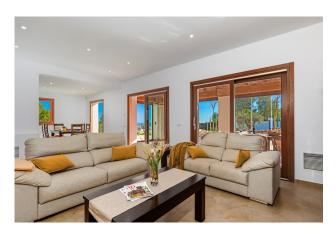

Plot area: 10030 m<sup>2</sup>

Central heating

White goods

Airconditioning

This impressive "finca style" villa is located in the beautiful surroundings of the Olta area of Benissa, just a short drive to the town, restaurants and sandy beaches of Calpe. From here you can enjoy trees and nature, mountains and a large sea view including the famous Penon de Ifach. The villa itself is situated on a flat fenced plot of about 1300m2, with a lower area offereing extra parking and access to the basement level of the property, the rest of the plot is left natural apart from a large fenced area for animals. □□ The villa was built to a high standard using ecological materials to achieve a bioclimatic property providing optimum temperatues inside the villa in summer and winter which minimises the use of both the air conditioning and heating. Examples are the thick external walls which include natural cork insulation and the double glazed windows which prevent excessive heat entering during the summer. The villa in general is bathed in light from the many windows.