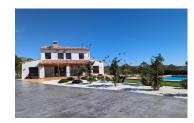

## 4 bedroom Country house in Benissa

€1,095,000

Property type: Country house

Location: Benissa

Bedrooms: 4 Bathrooms: 3 Swimming pool: Private

Orientation: South

Views: Sea views Parking: Private

House area: 310 m<sup>2</sup>

Plot area: 10030 m<sup>2</sup>

Central heating

White goods

Airconditioning

This impressive "finca style" villa is located in the beautiful surroundings of the Olta area of Benissa, just a short drive to the town, restaurants and sandy beaches of Calpe. From here you can enjoy trees and nature, mountains and a large sea view including the famous Penon de Ifach. The villa itself is situated on a flat fenced plot of about 1300m2, with a lower area offereing extra parking and access to the basement level of the property, the rest of the plot is left natural apart from a large fenced area for animals. □□ The villa was built to a high standard using ecological materials to achieve a bioclimatic property providing optimum temperatues inside the villa in summer and winter which minimises the use of both the air conditioning and heating. Examples are the thick external walls which include natural cork insulation and the double glazed windows which prevent excessive heat entering during the summer. The villa in general is bathed in light from the many windows.