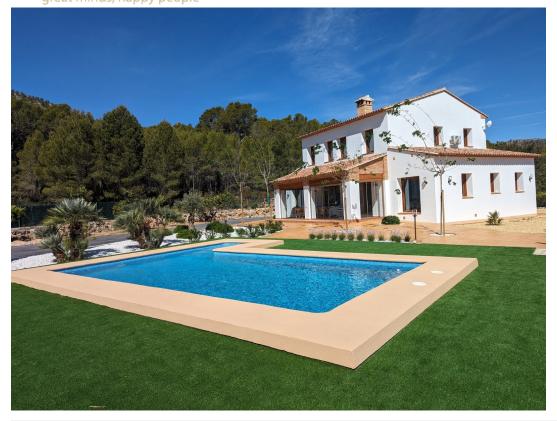

## 4 bedroom Country house in Benissa

€1,095,000

Property type: Country house

Location: Benissa

Bedrooms: 4 Bathrooms: 3 Swimming pool: Private

Orientation: South

Views: Sea views Parking: Private

House area: 310 m<sup>2</sup>

Plot area: 10030 m<sup>2</sup>

Central heating

White goods

Airconditioning

This impressive "finca style" villa is located in the beautiful surroundings of the Olta area of Benissa, just a short drive to the town, restaurants and sandy beaches of Calpe. From here you can enjoy trees and nature, mountains and a large sea view including the famous Penon de Ifach. The villa itself is situated on a flat fenced plot of about 1300m2, with a lower area offereing extra parking and access to the basement level of the property, the rest of the plot is left natural apart from a large fenced area for animals. □□ The villa was built to a high standard using ecological materials to achieve a bioclimatic property providing optimum temperatues inside the villa in summer and winter which minimises the use of both the air conditioning and heating. Examples are the thick external walls which include natural cork insulation and the double glazed windows which prevent excessive heat entering during the summer. The villa in general is bathed in light from the many windows.