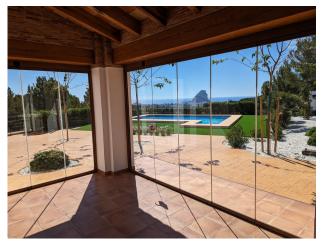

Plot area: 10030 m<sup>2</sup>

Central heating

White goods

Airconditioning

This impressive "finca style" villa is located in the beautiful surroundings of the Olta area of Benissa, just a short drive to the town, restaurants and sandy beaches of Calpe. From here you can enjoy trees and nature, mountains and a large sea view including the famous Penon de Ifach. The villa itself is situated on a flat fenced plot of about 1300m2, with a lower area offereing extra parking and access to the basement level of the property, the rest of the plot is left natural apart from a large fenced area for animals. □□ The villa was built to a high standard using ecological materials to achieve a bioclimatic property providing optimum temperatues inside the villa in summer and winter which minimises the use of both the air conditioning and heating. Examples are the thick external walls which include natural cork insulation and the double glazed windows which prevent excessive heat entering during the summer. The villa in general is bathed in light from the many windows.

- Key points:- Built 2010 and reform works done in 2023- A bioclimatic villa which is energy efficient- Central air conditioning on the ground floor- Air conditiong splits in the bedrooms on the first floor- Heating- Alarm system- Solar hot water- Double glazed windows with mosquito nets and electric shutters- Pool with salt system- Annual taxes to follow- Distance driving times:- Motorway access in Benissa 17 minutes- Calpe town centre and beach 12 minutes- Altea town 23 minutes- Moraira town 32 minutes