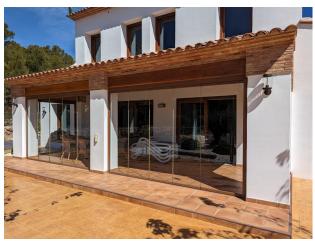

Plot area: 10030 m<sup>2</sup>

Central heating

White goods

Airconditioning

This impressive "finca style" villa is located in the beautiful surroundings of the Olta area of Benissa, just a short drive to the town, restaurants and sandy beaches of Calpe. From here you can enjoy trees and nature, mountains and a large sea view including the famous Penon de Ifach. The villa itself is situated on a flat fenced plot of about 1300m2, with a lower area offereing extra parking and access to the basement level of the property, the rest of the plot is left natural apart from a large fenced area for animals. □□ The villa was built to a high standard using ecological materials to achieve a bioclimatic property providing optimum temperatues inside the villa in summer and winter which minimises the use of both the air conditioning and heating. Examples are the thick external walls which include natural cork insulation and the double glazed windows which prevent excessive heat entering during the summer. The villa in general is bathed in light from the many windows.