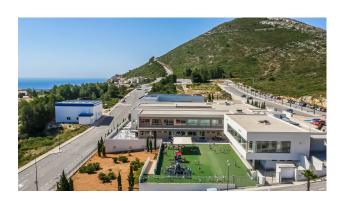

## 3 bedroom Apartment in Benitachell

Ref: ROLCBDV-87091

€408,000

Property type: Apartment Swimming pool: No House area: 201 m<sup>2</sup>

**Location :** Benitachell

Bedrooms: 3
Bathrooms: 2

New built apartments, with a modern architecture, with 2 Y 3 bedrooms and 2 bathrooms, kitchen open to the living room, with various models to choose from, terrace and garden on the ground floor apartments, and solarium on the top floor, all distributed to make the most of the space, taking advantage of the Mediterranean light and offering a plus of comfort in your day to day. The equipment in the apartments are also oriented to comfort with under-floor heating, hot and cold air conditioning by conduits with thermostat in the living room, hot water by Altherma system, electrical appliances are included and a project of decoration to give them style and warmness. The communal areas are designed for relax and enjoy as a family, with pool surrounded by large terraces to enjoy the sun, playground for kids, social club, gardens and parking areas. Within a short distance to Cala del Llebeig, the urban core of Moraira and all the services that Residential Resort Cumbre del Sol is equipped with.