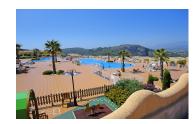

## 3 bedroom Apartment in Benitachell

Ref: ROLCBDV-87091

€408,000

Property type: Apartment Swimming pool: No House area: 201 m<sup>2</sup>

**Location :** Benitachell

Bedrooms: 3
Bathrooms: 2

New built apartments, with a modern architecture, with 2 Y 3 bedrooms and 2 bathrooms, kitchen open to the living room, with various models to choose from, terrace and garden on the ground floor apartments, and solarium on the top floor, all distributed to make the most of the space, taking advantage of the Mediterranean light and offering a plus of comfort in your day to day. The equipment in the apartments are also oriented to comfort with under-floor heating, hot and cold air conditioning by conduits with thermostat in the living room, hot water by Altherma system, electrical appliances are included and a project of decoration to give them style and warmness. The communal areas are designed for relax and enjoy as a family, with pool surrounded by large terraces to enjoy the sun, playground for kids, social club, gardens and parking areas. Within a short distance to Cala del Llebeig, the urban core of Moraira and all the services that Residential Resort Cumbre del Sol is equipped with.