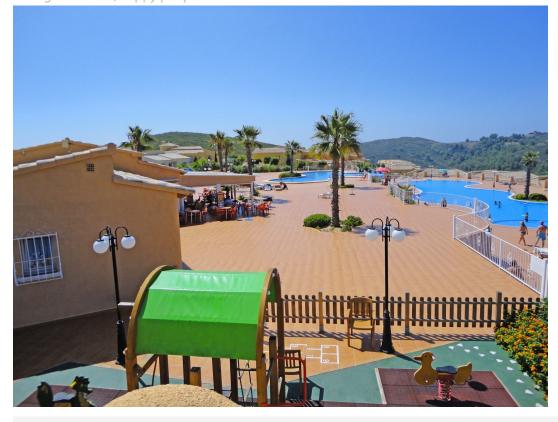

## 3 bedroom Apartment in Benitachell

Ref: ROLCBDV-87091

€408,000

Property type: Apartment Swimming pool: No House area: 201 m<sup>2</sup>

**Location :** Benitachell

Bedrooms: 3
Bathrooms: 2

New built apartments, with a modern architecture, with 2 Y 3 bedrooms and 2 bathrooms, kitchen open to the living room, with various models to choose from, terrace and garden on the ground floor apartments, and solarium on the top floor, all distributed to make the most of the space, taking advantage of the Mediterranean light and offering a plus of comfort in your day to day. The equipment in the apartments are also oriented to comfort with under-floor heating, hot and cold air conditioning by conduits with thermostat in the living room, hot water by Altherma system, electrical appliances are included and a project of decoration to give them style and warmness. The communal areas are designed for relax and enjoy as a family, with pool surrounded by large terraces to enjoy the sun, playground for kids, social club, gardens and parking areas. Within a short distance to Cala del Llebeig, the urban core of Moraira and all the services that Residential Resort Cumbre del Sol is equipped with.