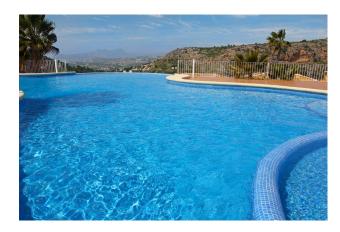

## 3 bedroom Apartment in Benitachell

Ref: ROLCBDV-87091

€408,000

Property type: Apartment Swimming pool: No House area: 201 m<sup>2</sup>

**Location :** Benitachell

Bedrooms: 3
Bathrooms: 2

New built apartments, with a modern architecture, with 2 Y 3 bedrooms and 2 bathrooms, kitchen open to the living room, with various models to choose from, terrace and garden on the ground floor apartments, and solarium on the top floor, all distributed to make the most of the space, taking advantage of the Mediterranean light and offering a plus of comfort in your day to day. The equipment in the apartments are also oriented to comfort with under-floor heating, hot and cold air conditioning by conduits with thermostat in the living room, hot water by Altherma system, electrical appliances are included and a project of decoration to give them style and warmness. The communal areas are designed for relax and enjoy as a family, with pool surrounded by large terraces to enjoy the sun, playground for kids, social club, gardens and parking areas. Within a short distance to Cala del Llebeig, the urban core of Moraira and all the services that Residential Resort Cumbre del Sol is equipped with.