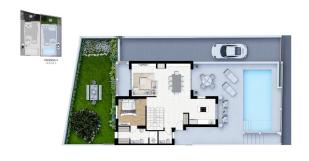

Villa with 3 spacious bedrooms, open plan kitchen with spacious living room, fitted wardrobes, terrace, private garden with the pool, garage in the basement, storeroom.

These homes are designed to suit your lifestyle.

Strategically located just 5 minutes from the Norwegian school and 7 minutes from the picturesque Albir beach, these modern homes offer the best of both worlds: convenience and tranquillity.

| GROUND FLOOR                               |                        | PLANTA BAJA<br>SUPERDOES UTLES (m)                        |                     |
|--------------------------------------------|------------------------|-----------------------------------------------------------|---------------------|
|                                            |                        |                                                           |                     |
| YORK USEFUE                                | 96,40                  | YORKLORIL                                                 | 96.4                |
| BUILDED SURFACE (HY)                       |                        | SUPERIORS CONSTRUCTOS (H/)                                |                     |
| CUOSED<br>COVERED TERRACE<br>COVERED PORCH | 95,30<br>15,85<br>4,85 | CERRADA PLANTA BAJA.<br>TERRADA CUBERTO<br>PORCHE CUBERTO | 95.3<br>15.0<br>4.0 |
| TOTAL BUILT                                | 112.40                 | FOTAL CONSTRUIDA                                          | 112.0               |