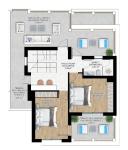

Villa with 3 spacious bedrooms, open plan kitchen with spacious living room, fitted wardrobes, terrace, private garden with the pool, garage in the basement, storeroom.

These homes are designed to suit your lifestyle.

Strategically located just 5 minutes from the Norwegian school and 7 minutes from the picturesque Albir beach, these modern homes offer the best of both worlds: convenience and tranquillity.

| GROUND FLOOR                               |                        | PLANTA BAJA<br>SUPERDOES UTLES (m)                        |                     |
|--------------------------------------------|------------------------|-----------------------------------------------------------|---------------------|
|                                            |                        |                                                           |                     |
| YORK USEFUE                                | 96,40                  | YORKLORIL                                                 | 96.4                |
| BUILDED SURFACE (HY)                       |                        | SUPERIORS CONSTRUCTOS (H/)                                |                     |
| CUOSED<br>COVERED TERRACE<br>COVERED PORCH | 95,30<br>15,85<br>4,85 | CERRADA PLANTA BAJA.<br>TERRADA CUBERTO<br>PORCHE CUBERTO | 95.3<br>15.0<br>4.0 |
| TOTAL BUILT                                | 112.40                 | FOTAL CONSTRUIDA                                          | 112.0               |