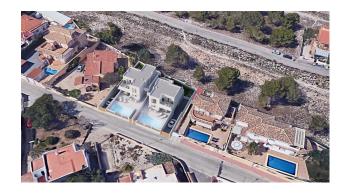

## NEW BUILD SEMI-DETACHED VILLAS IN ALFAZ DEL PI

New Build development of 2 semi-detached villas in Alfaz del Pi.

Situated in a serene and peaceful setting close to the charming village of Alfaz del Pi and with magnificent views of the Bay of Altea.

Strategically located just 5 minutes from the Norwegian school and 7 minutes from the picturesque Albir beach, these modern homes offer the best of both worlds: convenience and tranquillity.

| GROUND FLOOR                               |                        | PLANTA BAJA<br>SUPERDOES UTLES (m)                        |                     |
|--------------------------------------------|------------------------|-----------------------------------------------------------|---------------------|
|                                            |                        |                                                           |                     |
| YORK USEFUE                                | 96,40                  | YORKLORIL                                                 | 96.4                |
| BUILDED SURFACE (HY)                       |                        | SUPERIORS CONSTRUCTOS (H/)                                |                     |
| CUOSED<br>COVERED TERRACE<br>COVERED PORCH | 95,30<br>15,85<br>4,85 | CERRADA PLANTA BAJA.<br>TERRADA CUBERTO<br>PORCHE CUBERTO | 95.3<br>15.0<br>4.0 |
| TOTAL BUILT                                | 112.40                 | FOTAL CONSTRUIDA                                          | 112.0               |