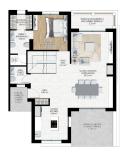

Villa with 3 spacious bedrooms, open plan kitchen with spacious living room, fitted wardrobes, terrace, private garden with the pool, garage in the basement, storeroom.

These homes are designed to suit your lifestyle.

Strategically located just 5 minutes from the Norwegian school and 7 minutes from the picturesque Albir beach, these modern homes offer the best of both worlds: convenience and tranquillity.

| GROUND FLOOR                               |                        | PLANTA BAJA<br>SUPERDOES UTLES (m)                        |                     |
|--------------------------------------------|------------------------|-----------------------------------------------------------|---------------------|
|                                            |                        |                                                           |                     |
| YORK USEFUE                                | 96,40                  | YORKLORIL                                                 | 96.4                |
| BUILDED SURFACE (HY)                       |                        | SUPERIORS CONSTRUCTOS (H/)                                |                     |
| CUOSED<br>COVERED TERRACE<br>COVERED PORCH | 95,30<br>15,85<br>4,85 | CERRADA PLANTA BAJA.<br>TERRADA CUBERTO<br>PORCHE CUBERTO | 95.3<br>15.0<br>4.0 |
| TOTAL BUILT                                | 112.40                 | FOTAL CONSTRUIDA                                          | 112.0               |