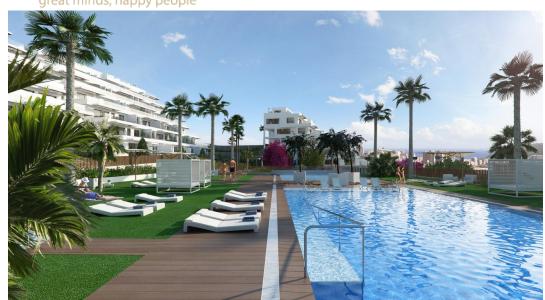

## NEW BUILD RESIDENTIAL COMPLEX IN FINESTRAT WITH THE SEA VIEWS

New Build luxury residential complex in Finestrat.

Complex consists of duplexes, apartments, penthouses and independent villas.

The complex consists of 3 blocks: 2 blocks of 7 floors and 1 of 5.

The delivery of the complex is April 2025.

The complex consist:
Community swimming pool 200 m²
Heated indoor swimming pool
Playground
Sports area
Padel
Underground parking
Storage room
Elevator

The village is situated on the mountainside of Puig Campana and offers beautiful views of the mountains, the coast and the Mediterranean Sea.