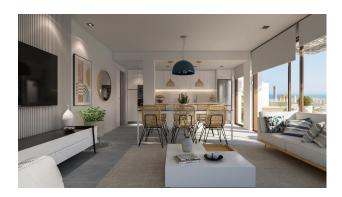

## 2 bedroom Apartment in Finestrat

Ref: MVN7995

€420,000

**Property type :** Apartment **Swimming pool :** Yes **House area :** 302 m<sup>2</sup>

**Location :** Finestrat Plot area : 59 m<sup>2</sup>

Bedrooms: 2
Bathrooms: 2

Individual villas with private swimming pool.

Beautiful ground floor apartments with 2 and 3 bedrooms, 2 bathrooms, open plan kitchen with the lounge area, fitted wardrobes, basement and private garden.