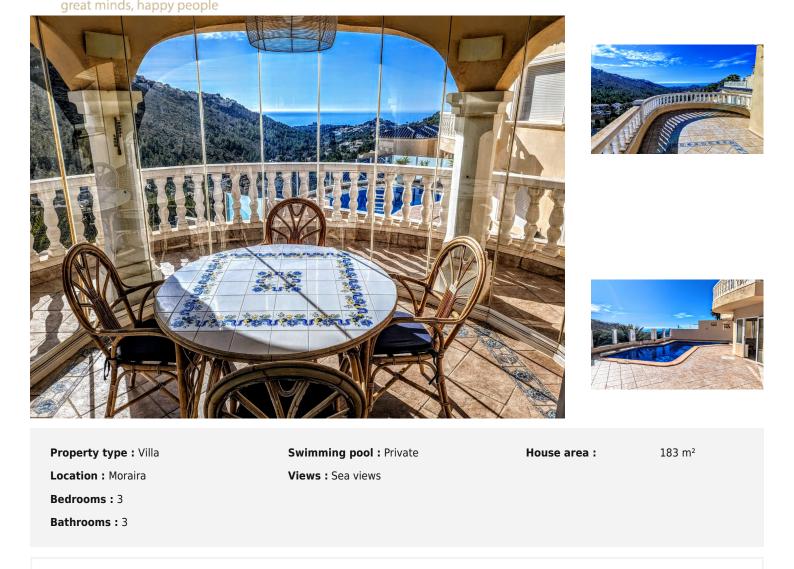

3 bedroom Villa in Moraira

Ref: ROLCBDE1583

Central heating

This well maintained villa with wonderful views is located in the Valle del Portet area of Benitachell on the outskirts of Moraira. The property is distributed over three floors on a private plot with pool in the Vall Paradise urbanisation. From the access road you enter either by vehicle gate into a parking area for two cars or by the pedestrian gate. Up some steps you arrive at the front door with porch and then enter into a hallway, straight ahead is the quest toilet and to the left are the marble staircases to the upper and lower levels. On the right you enter into an open plan living area which includes a white kitchen with pale granite worktops and the living room, through glass sliding doors you enter into the dining area which has glass curtains and lovely views, and gives you access to the balcony and the staircase down to the pool. Up the staircase from the hallway you reach the master bedroom, a spacious room with en-suite shower room and a private open terrace with spectacular views. The terrace has a storage cupboard and both water and electricity connections. The bottom level of the villa has an understairs storage cupboard, a double bedroom with en-suite bathroom, another double bedroom, a bathroom and an office/bedroom with direct access to the pool terrace. The pool terrace is large and includes a custom design pool, a large pool shower with hot and cold water, a pool storage cupboard and of course lovely views. Down a staircase from pool terrace you will find a large room which is a utility/boiler/pool equipment/storage room and next to here is an easy maintenance garden with palm trees and fruit trees.- Key points:- Built 2004- One owner since new- 3/4 bedrooms- Underfloor heating- Communal gas tank- Air conditioning with central lock- Alarm pre-installed- Main drains in street- Double glazed windows with shutters- Partially furnished- Community fees: 449.32€- Annual taxes: 711€- Do not delay your visit to this lovely villa- Distances- Shopping centre 1.6km- El Portet beach and restaurants 4.4km- Moraira town centre and marina 4.9km- Golf course 5.5km- Motorway access in Benissa 10km