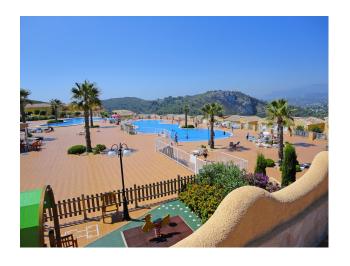

New built apartments, with a modern architecture, with 2 bedrooms and 2 bathrooms, kitchen open to the living room, with various models to choose from, terrace and garden on the ground floor apartments, and solarium on the top floor, all distributed to make the most of the space, taking advantage of the Mediterranean light and offering a plus of comfort in your day to day. The equipment in the apartments are also oriented to comfort with under-floor heating, hot and cold air conditioning by conduits with thermostat in the living room, hot water by Altherma system, electrical appliances are included and a project of decoration to give them style and warmness. The communal areas are designed for relax and enjoy as a family, with pool surrounded by large terraces to enjoy the sun, playground for kids, social club, gardens and parking areas. Within a short distance to Cala del Llebeig, the urban core of Moraira and all the services that Residential Resort Cumbre del Sol is equipped with.