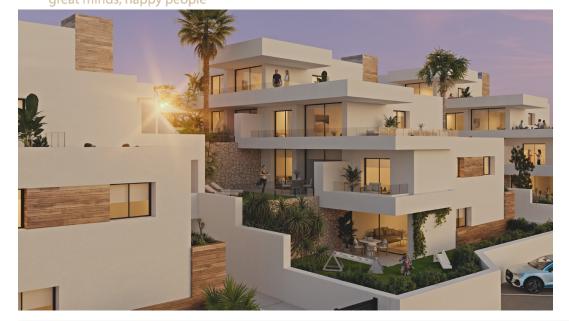

New built apartments, with a modern architecture, with 2 bedrooms and 2 bathrooms, kitchen open to the living room, with various models to choose from, terrace and garden on the ground floor apartments, and solarium on the top floor, all distributed to make the most of the space, taking advantage of the Mediterranean light and offering a plus of comfort in your day to day. The equipment in the apartments are also oriented to comfort with under-floor heating, hot and cold air conditioning by conduits with thermostat in the living room, hot water by Altherma system, electrical appliances are included and a project of decoration to give them style and warmness. The communal areas are designed for relax and enjoy as a family, with pool surrounded by large terraces to enjoy the sun, playground for kids, social club, gardens and parking areas. Within a short distance to Cala del Llebeig, the urban core of Moraira and all the services that Residential Resort Cumbre del Sol is equipped with.