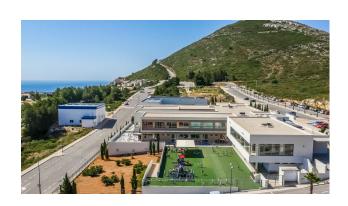

New built apartments, with a modern architecture, with 2 bedrooms and 2 bathrooms, kitchen open to the living room, with various models to choose from, terrace and garden on the ground floor apartments, and solarium on the top floor, all distributed to make the most of the space, taking advantage of the Mediterranean light and offering a plus of comfort in your day to day. The equipment in the apartments are also oriented to comfort with under-floor heating, hot and cold air conditioning by conduits with thermostat in the living room, hot water by Altherma system, electrical appliances are included and a project of decoration to give them style and warmness. The communal areas are designed for relax and enjoy as a family, with pool surrounded by large terraces to enjoy the sun, playground for kids, social club, gardens and parking areas. Within a short distance to Cala del Llebeig, the urban core of Moraira and all the services that Residential Resort Cumbre del Sol is equipped with.