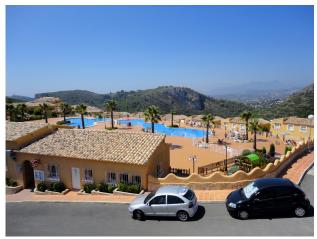

New built apartments, with a modern architecture, with 2 bedrooms and 2 bathrooms, kitchen open to the living room, with various models to choose from, terrace and garden on the ground floor apartments, and solarium on the top floor, all distributed to make the most of the space, taking advantage of the Mediterranean light and offering a plus of comfort in your day to day. The equipment in the apartments are also oriented to comfort with under-floor heating, hot and cold air conditioning by conduits with thermostat in the living room, hot water by Altherma system, electrical appliances are included and a project of decoration to give them style and warmness. The communal areas are designed for relax and enjoy as a family, with pool surrounded by large terraces to enjoy the sun, playground for kids, social club, gardens and parking areas. Within a short distance to Cala del Llebeig, the urban core of Moraira and all the services that Residential Resort Cumbre del Sol is equipped with.