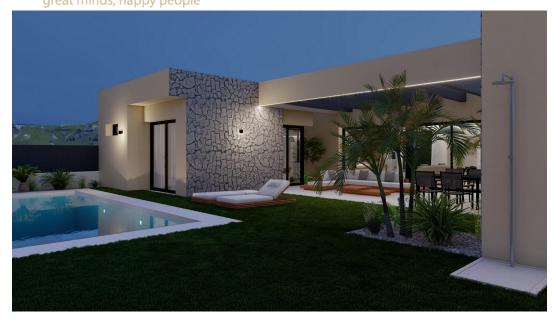

## NEW BUILD VILLAS IN ALTAONA GOLF RESORT, MURCIA

New Build residential of beautiful villas in Altaona Golf resort, Murcia.

Villa has 4 bedrooms, 3 bathrooms, open plan kitchen with the lounge area abd direct access to the garden with private pool and parking space.

Villas are designed specifically to provide endless views of the golf course, lakes and distant countryside, from inside or out.

South-facing gardens and terraces ensure that you can enjoy the warm winter sun, and generous glass windows provide additional views over the region from the comfort of the interior.

Villas have been crafted to maximize comfort, privacy and efficiency. indigenous plants have been placed on the rooftops to create the feeling of another natural space

Located in a privileged environment where we can live quietly, in contact with nature and the mountains, we achieve quality of life, fresh air and open spaces.