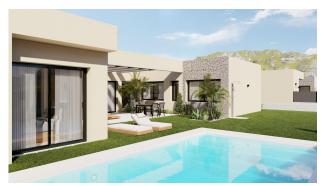

## NEW BUILD VILLAS IN ALTAONA GOLF RESORT, MURCIA

New Build residential of beautiful villas in Altaona Golf resort, Murcia.

Villa has 4 bedrooms, 3 bathrooms, open plan kitchen with the lounge area abd direct access to the garden with private pool and parking space.

Villas are designed specifically to provide endless views of the golf course, lakes and distant countryside, from inside or out.

South-facing gardens and terraces ensure that you can enjoy the warm winter sun, and generous glass windows provide additional views over the region from the comfort of the interior.

Villas have been crafted to maximize comfort, privacy and efficiency. indigenous plants have been placed on the rooftops to create the feeling of another natural space

Located in a privileged environment where we can live quietly, in contact with nature and the mountains, we achieve quality of life, fresh air and open spaces.