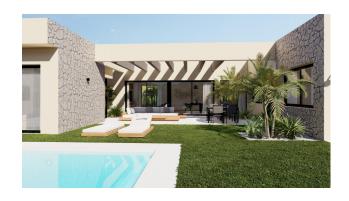

## NEW BUILD VILLAS IN ALTAONA GOLF RESORT, MURCIA

New Build residential of beautiful villas in Altaona Golf resort, Murcia.

Villa has 4 bedrooms, 3 bathrooms, open plan kitchen with the lounge area abd direct access to the garden with private pool and parking space.

Villas are designed specifically to provide endless views of the golf course, lakes and distant countryside, from inside or out.

South-facing gardens and terraces ensure that you can enjoy the warm winter sun, and generous glass windows provide additional views over the region from the comfort of the interior.

Villas have been crafted to maximize comfort, privacy and efficiency. indigenous plants have been placed on the rooftops to create the feeling of another natural space

Located in a privileged environment where we can live quietly, in contact with nature and the mountains, we achieve quality of life, fresh air and open spaces.