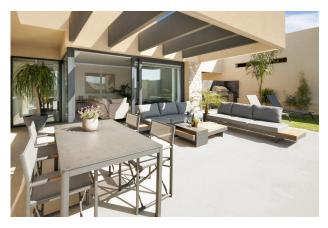

## NEW BUILD VILLAS IN ALTOANA GOLF RESORT, MURCIA

New Build residential of beautiful villas in Altaona Golf resort, Murcia.

Villa has 3 bedrooms, 2 bathrooms, open plan kitchen with the lounge area abd direct access to the garden with private pool and parking space.

Villas have been crafted to maximize comfort, privacy and efficiency. indigenous plants have been placed on the rooftops to create the feeling of another natural space

Located in a privileged environment where we can live quietly, in contact with nature and the mountains, we achieve quality of life, fresh air and open spaces.