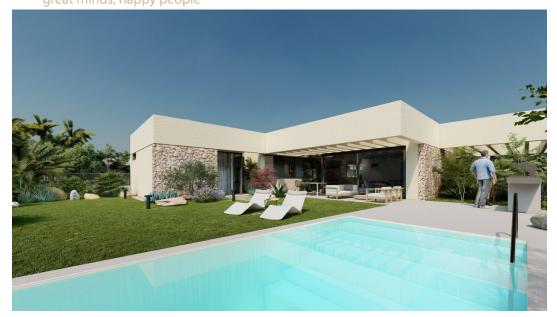

## NEW BUILD VILLAS IN ALTAONA GOLF RESORT, MURCIA

New Build residential of beautiful villas in Altaona Golf resort, Murcia.

Villa has 2 bedrooms, 2 bathrooms, open plan kitchen with the lounge area abd direct access to the garden with private pool and parking space.

Villas are designed specifically to provide endless views of the golf course, lakes and distant countryside, from inside or out.

South-facing gardens and terraces ensure that you can enjoy the warm winter sun, and generous glass windows provide additional views over the region from the comfort of the interior.