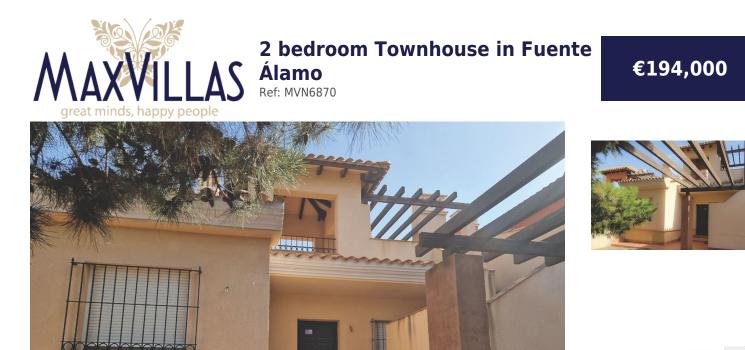

| Property type : Townhouse | Swimming pool : No | House area : | 164 m² |
|---------------------------|--------------------|--------------|--------|
| Location : Fuente Álamo   |                    | Plot area :  | 253 m² |
| Bedrooms: 2               |                    |              |        |
| Bathrooms: 1              |                    |              |        |

This unusual design townhouses has 2 bedrooms and 1 bathroom, independent kitchen, living room with patio doors leading onto the covered porch.

An options for a private pool at an extra cost.

Fuente Álamo de Murcia is a town and municipality in the Region of Murcia, southern Spain. It is situated 22 km northwest of Cartagena and 35 km south west of Murcia.