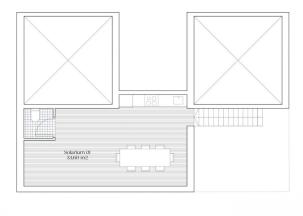

## 2 bedroom Penthouse in **Torrevieja**Ref: MVN6243

€455,950

Property type: Penthouse 151 m<sup>2</sup> Swimming pool: Yes House area:

Location: Torrevieja

**Bedrooms:** 2 Bathrooms: 1

## NEW BUILD APARTMENTS NEAR THE BEACH IN TORREVIEJA

New Build apartments with one of the best locations you can find, located 50 meters from Los Locos beach.

Residential has 22 apartments, 2 and 3 bedrooms and 2 bathrooms, open plan living with spacious layout, large glass windows, kitchen equipped with top brand appliances and fitted wardrobes, fully equipped bathrooms with underfloor heating.