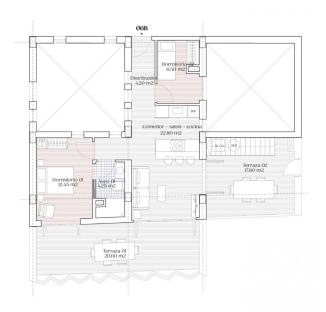

| 6B        |
|-----------|
| m2        |
| ina 22,80 |
| 4.20      |
| 4,25      |
| 11,00     |
| 6.50      |
| 20,60     |
| 17.80     |
| 33,60     |
| 120,75    |
|           |

| PLANTA 6              | 6B        |
|-----------------------|-----------|
| 2 dormitorios, I baño |           |
| Sup. util interior    | m2        |
| Comedor - salon - coc | ina 22,80 |
| Distribuidor          | 4.20      |
| Aseo OI               | 4.25      |
| Dormitorio Ol         | 11.00     |
| Dormitorio 02         | 6.50      |
| Terraza OI            | 20,60     |
| Terraza 02            | 17.80     |
| Solarium 0I           | 33,60     |
| Total superficie util | 120,75    |