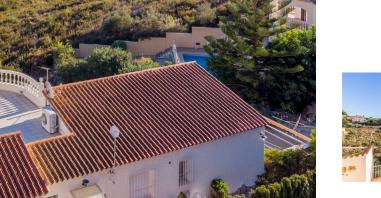

On the upper floor, you will find an ideal layout with a well-equipped kitchen, a bright living-dining room and three cozy bedrooms along with two elegant bathrooms. But the best thing is when you go out to the open terrace, a perfect space to enjoy the fresh air and panoramic views. And don t forget the spiral staircase that leads to a private solarium, an intimate corner to contemplate the horizon!

The lower floor reveals a garage, additional kitchen, storage room and a spacious living-dining room, complemented by a bedroom with bathroom. This area offers versatility and the opportunity to adapt it to your needs, whether as additional space for the family or as an entertainment area.