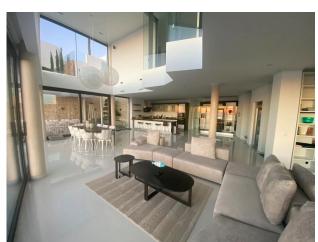

sea view and facing south.

On the lower level, there is the living room with double-height ceilings and a spacious kitchen, as well as a large summer kitchen on the east side. In front of the living room, there is a large outdoor area with a pool and a bioclimatic pergola with a large table for 12 guests. Next to the pool, there is a built-in sofa protected from the wind with a view of the sea.