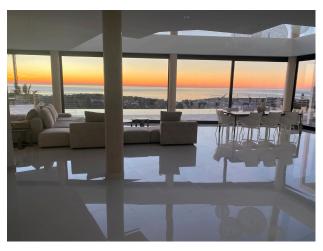

sea view and facing south.

On the lower level, there is the living room with double-height ceilings and a spacious kitchen, as well as a large summer kitchen on the east side. In front of the living room, there is a large outdoor area with a pool and a bioclimatic pergola with a large table for 12 guests. Next to the pool, there is a built-in sofa protected from the wind with a view of the sea.