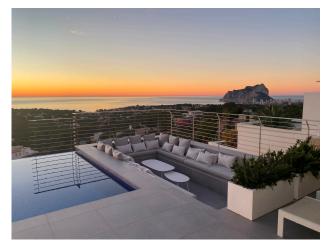

sea view and facing south.

On the lower level, there is the living room with double-height ceilings and a spacious kitchen, as well as a large summer kitchen on the east side. In front of the living room, there is a large outdoor area with a pool and a bioclimatic pergola with a large table for 12 guests. Next to the pool, there is a built-in sofa protected from the wind with a view of the sea.

This is undoubtedly one of the most exclusive properties in Racó de Galeno, ideal for those seeking a life of luxury and comfort with stunning sea views in one of the most prestigious areas of the Costa Blanca.