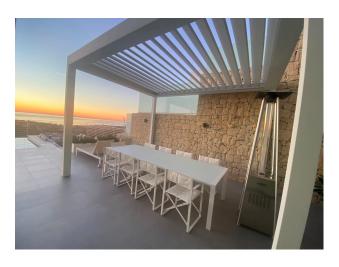

sea view and facing south.

On the lower level, there is the living room with double-height ceilings and a spacious kitchen, as well as a large summer kitchen on the east side. In front of the living room, there is a large outdoor area with a pool and a bioclimatic pergola with a large table for 12 guests. Next to the pool, there is a built-in sofa protected from the wind with a view of the sea.