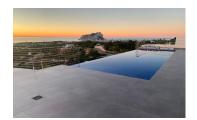

sea view and facing south.

On the lower level, there is the living room with double-height ceilings and a spacious kitchen, as well as a large summer kitchen on the east side. In front of the living room, there is a large outdoor area with a pool and a bioclimatic pergola with a large table for 12 guests. Next to the pool, there is a built-in sofa protected from the wind with a view of the sea.