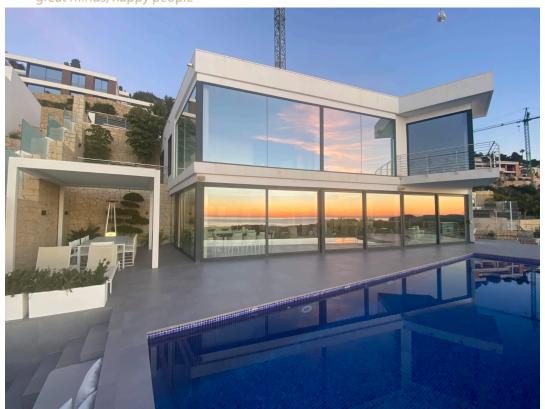

This spectacular luxury villa is located in the prestigious residential area of Racó de Galeno in Benissa, just 1,500 meters from the sea. It offers stunning sea views and views of the Peñón de Ifach, a symbol of the Costa Blanca. The property is distributed over four floors on a plot of 1,800 m2, with a constructed area of 542 m2. On the top level, there is a square with two parking spaces. Descending by stairs or elevator, you reach the lower floor where there are three bedrooms with en-suite bathrooms, including the master bedroom with a spectacular

sea view and facing south.

On the lower level, there is the living room with double-height ceilings and a spacious kitchen, as well as a large summer kitchen on the east side. In front of the living room, there is a large outdoor area with a pool and a bioclimatic pergola with a large table for 12 guests. Next to the pool, there is a built-in sofa protected from the wind with a view of the sea.

This is undoubtedly one of the most exclusive properties in Racó de Galeno, ideal for those seeking a life of luxury and comfort with stunning sea views in one of the most prestigious areas of the Costa Blanca.