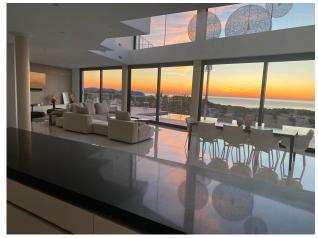

sea view and facing south.

On the lower level, there is the living room with double-height ceilings and a spacious kitchen, as well as a large summer kitchen on the east side. In front of the living room, there is a large outdoor area with a pool and a bioclimatic pergola with a large table for 12 guests. Next to the pool, there is a built-in sofa protected from the wind with a view of the sea.