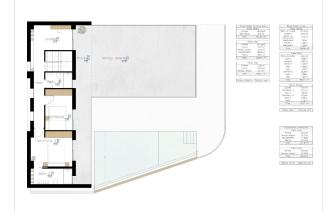

The villa has three 3 (2 of them en-suite), 3 full bathrooms, a guest toilet and an exterior toilet, a kitchen with an island an open-concept living-dining room creating a unique and open-plan room. Also a large laundry room and multipurpose room. There is the possibility of creating a fourth en-suite bedroom on the basement floor

Modern kitchen with laminated or lacquered doors, soft-closing drawers, porcelain bench, includes space between the bench and tall cabinets. Appliances included: oven, micro, ceramic hob, extractor hood, fridge and Bosch brand dishwasher or similar.