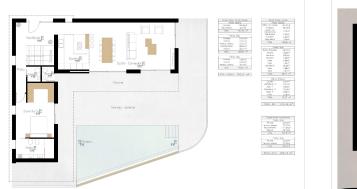

New Build villa exclusive and modern designed with functional architecture creating practical and aesthetically pleasing spaces, is distributed over 3 floors that rise on a 1,040m2 plot with sea views,

The villa has three 3 (2 of them en-suite), 3 full bathrooms, a guest toilet and an exterior toilet, a kitchen with an island an open-concept living-dining room creating a unique and open-plan room. Also a large laundry room and multipurpose room. There is the possibility of creating a fourth en-suite bedroom on the basement floor