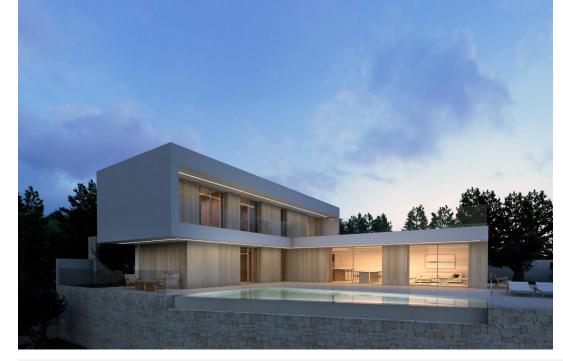

## NEW BUILD VILLA WITH THE SEA VIEWS IN BENISSA

New Build project on the Benissa coast located very close to the beautiful La Fustera beach and shops, restaurants and services, all less than approximately 300m away.

New Build villa exclusive and modern designed with functional architecture creating practical and aesthetically pleasing spaces, is distributed over 3 floors that rise on a 1,040m2 plot with sea views,

Outside is the 40m2 pool surrounded by a large terrace and low-maintenance designer gardens with automatic irrigation. In addition, the villa also has a large stamped concrete parking lot, covered by a high-quality canvas awning.