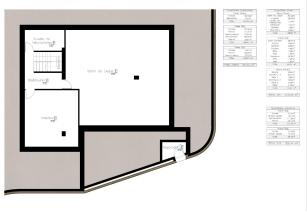

New Build villa exclusive and modern designed with functional architecture creating practical and aesthetically pleasing spaces, is distributed over 3 floors that rise on a 1,040m2 plot with sea views,

The villa has three 3 (2 of them en-suite), 3 full bathrooms, a guest toilet and an exterior toilet, a kitchen with an island an open-concept living-dining room creating a unique and open-plan room. Also a large laundry room and multipurpose room. There is the possibility of creating a fourth en-suite bedroom on the basement floor