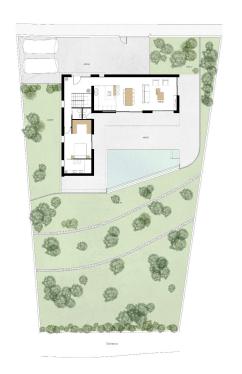

Outside is the 40m2 pool surrounded by a large terrace and low-maintenance designer gardens with automatic irrigation. In addition, the villa also has a large stamped concrete parking lot, covered by a high-quality canvas awning.