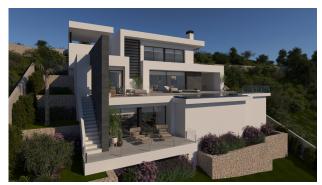

A modern design and an elegant and bright layout are the keys to this villa with 3 bedrooms, all with en-suite bathrooms, with the master bedroom also having a large dressing room. The ground floor of this property allows us to extend it to 4 bedrooms.

The main floor is characterised by open-plan spaces, where the kitchen and living-dining room are joined together and open onto the main terrace with a beautiful private infinity pool and the porch.

Its layout and design have been conceived to make the most of the sea views, both from the bedrooms and from the living-dining room. At the same time, special attention has been paid to privacy, incorporating a vertical wall that not only provides privacy to the main terrace, but also stands out as a decorative element.