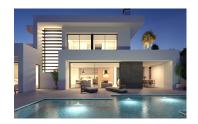

The main floor is characterised by open-plan spaces, where the kitchen and living-dining room are joined together and open onto the main terrace with a beautiful private infinity pool and the porch.

Its layout and design have been conceived to make the most of the sea views, both from the bedrooms and from the living-dining room. At the same time, special attention has been paid to privacy, incorporating a vertical wall that not only provides privacy to the main terrace, but also stands out as a decorative element.