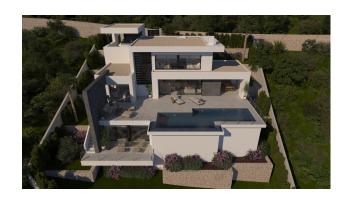

A modern design and an elegant and bright layout are the keys to this villa with 3 bedrooms, all with en-suite bathrooms, with the master bedroom also having a large dressing room. The ground floor of this property allows us to extend it to 4 bedrooms.

The main floor is characterised by open-plan spaces, where the kitchen and living-dining room are joined together and open onto the main terrace with a beautiful private infinity pool and the porch.

Its layout and design have been conceived to make the most of the sea views, both from the bedrooms and from the living-dining room. At the same time, special attention has been paid to privacy, incorporating a vertical wall that not only provides privacy to the main terrace, but also stands out as a decorative element.