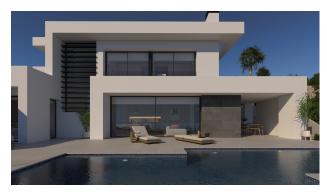

Bedrooms: 3 Views: Sea views
Bathrooms: 4 Parking: Carport

Villa Iseo, villa with private pool and sea views in the Residential Resort Cumbre del Sol, in Benitachell, on the Costa Blanca North, between Alicante and Valencia city.

A modern design and an elegant and bright layout are the keys to this villa with 3 bedrooms, all with en-suite bathrooms, with the master bedroom also having a large dressing room. The ground floor of this property allows us to extend it to 4 bedrooms.

The main floor is characterised by open-plan spaces, where the kitchen and living-dining room are joined together and open onto the main terrace with a beautiful private infinity pool and the porch.

Its layout and design have been conceived to make the most of the sea views, both from the bedrooms and from the living-dining room. At the same time, special attention has been paid to privacy, incorporating a vertical wall that not only provides privacy to the main terrace, but also stands out as a decorative element.