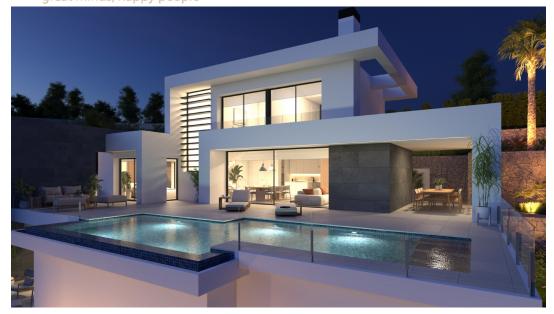

Bedrooms: 3 Views: Sea views
Bathrooms: 4 Parking: Carport

Villa Iseo, villa with private pool and sea views in the Residential Resort Cumbre del Sol, in Benitachell, on the Costa Blanca North, between Alicante and Valencia city.

The main floor is characterised by open-plan spaces, where the kitchen and living-dining room are joined together and open onto the main terrace with a beautiful private infinity pool and the porch.

Its layout and design have been conceived to make the most of the sea views, both from the bedrooms and from the living-dining room. At the same time, special attention has been paid to privacy, incorporating a vertical wall that not only provides privacy to the main terrace, but also stands out as a decorative element.