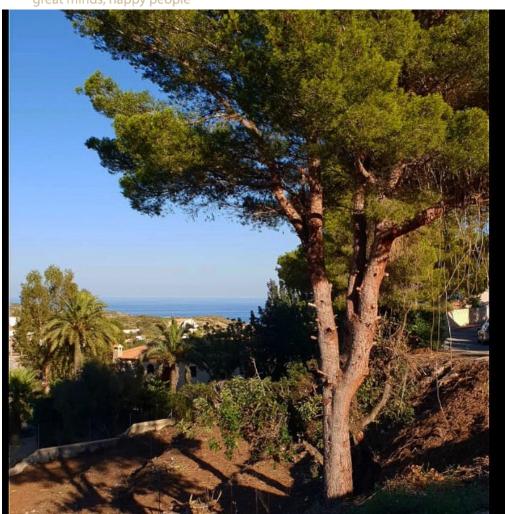

## 0 bedroom Plot in Benitachell

Ref: ROLCBD1438

€196,000

Property type: Plot Swimming pool: No Plot area: 1875 m<sup>2</sup>

Location: Benitachell Views: Sea views

Bedrooms: 0 Bathrooms: 0

Close to sea

Large plot with sea views located in the Adelfas zone of Cumbre del Sol in Benitachell, walking distance to the local shopping centre and only a short drive to the local beach Cala Moraig. The plot could be subdivided to provide two separate building plots or kept as a large plot for one large luxury home. There is no builder obligation and both water and electricity are on site. □□