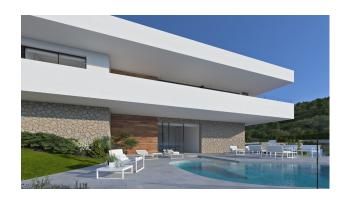

## 3 bedroom Villa in Benitachell

Ref: MV4048

€1,914,000

Property type: Villa

**Location:** Benitachell

Bedrooms: 3
Bathrooms: 3

**Swimming pool:** Private

Orientation: N/A
Views: Sea views

Parking : Carport

House area: 499 m²

Plot area: 963 m<sup>2</sup>

~

Alarm system

Garage

Airconditioning

One of the unique design sea view villas in Residential Jazmines, Cumbre del Sol, Benitachell. This high quality villa is distributed over 2 floors with 2 explicit wings. Entering the property on the top level, we have the "sleeping wing" on the right. Three double bedrooms. Two of which are sharing the modern bathroom. The suite has its own bathroom and dressing room. From all bedrooms there is direct access to the terrace, from where you can enjoy the lovely sea views. The other wing on the same level comprises the living-dining area with open plan kitchen, guest toilet and laundry room. \$\& \text{Robots} \]

Stairs lead down to what is called "leisure area". Here we find an ample multi-purpose living area with direct access to the pool terrace. There is another bathroom, storage room and garage for 2 cars. The villa benefits from underfloor heating, airconditioning, double glazing, alarm, electrical shutters, solar panels for hot water and is south-southwest facing.