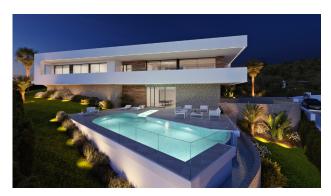

Stairs lead down to what is called "leisure area". Here we find an ample multi-purpose living area with direct access to the pool terrace. There is another bathroom, storage room and garage for 2 cars. The villa benefits from underfloor heating, airconditioning, double glazing, alarm, electrical shutters, solar panels for hot water and is south-southwest facing.