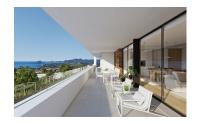

Parking : Carport

House area: 499 m²

Plot area: 963 m<sup>2</sup>

~

Alarm system

Garage

Airconditioning

One of the unique design sea view villas in Residential Jazmines, Cumbre del Sol, Benitachell. This high quality villa is distributed over 2 floors with 2 explicit wings. Entering the property on the top level, we have the "sleeping wing" on the right. Three double bedrooms. Two of which are sharing the modern bathroom. The suite has its own bathroom and dressing room. From all bedrooms there is direct access to the terrace, from where you can enjoy the lovely sea views. The other wing on the same level comprises the living-dining area with open plan kitchen, guest toilet and laundry room. \$\& \text{Robots} \]