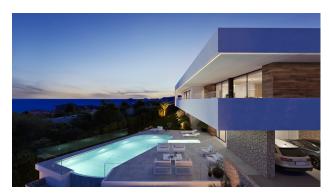

Stairs lead down to what is called "leisure area". Here we find an ample multi-purpose living area with direct access to the pool terrace. There is another bathroom, storage room and garage for 2 cars. The villa benefits from underfloor heating, airconditioning, double glazing, alarm, electrical shutters, solar panels for hot water and is south-southwest facing.