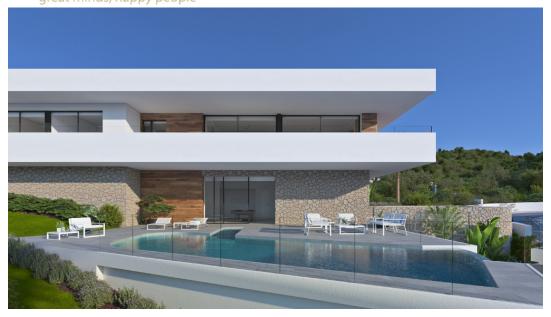

## 3 bedroom Villa in Benitachell

Ref: MV4048

€1,914,000

Property type: Villa

**Location:** Benitachell

Bedrooms: 3
Bathrooms: 3

**Swimming pool:** Private

Orientation: N/A
Views: Sea views

Parking : Carport

House area: 499 m²

Plot area: 963 m<sup>2</sup>

~

Alarm system

Garage

Airconditioning

One of the unique design sea view villas in Residential Jazmines, Cumbre del Sol, Benitachell. This high quality villa is distributed over 2 floors with 2 explicit wings. Entering the property on the top level, we have the "sleeping wing" on the right. Three double bedrooms. Two of which are sharing the modern bathroom. The suite has its own bathroom and dressing room. From all bedrooms there is direct access to the terrace, from where you can enjoy the lovely sea views. The other wing on the same level comprises the living-dining area with open plan kitchen, guest toilet and laundry room. \$\& \text{Robots} \]

Stairs lead down to what is called "leisure area". Here we find an ample multi-purpose living area with direct access to the pool terrace. There is another bathroom, storage room and garage for 2 cars. The villa benefits from underfloor heating, airconditioning, double glazing, alarm, electrical shutters, solar panels for hot water and is south-southwest facing.