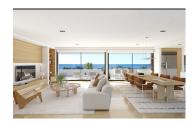

Parking : Carport

House area: 499 m²

Plot area: 963 m<sup>2</sup>

~

Alarm system

Garage

Airconditioning

One of the unique design sea view villas in Residential Jazmines, Cumbre del Sol, Benitachell. This high quality villa is distributed over 2 floors with 2 explicit wings. Entering the property on the top level, we have the "sleeping wing" on the right. Three double bedrooms. Two of which are sharing the modern bathroom. The suite has its own bathroom and dressing room. From all bedrooms there is direct access to the terrace, from where you can enjoy the lovely sea views. The other wing on the same level comprises the living-dining area with open plan kitchen, guest toilet and laundry room. \$\& \text{Robots} \]