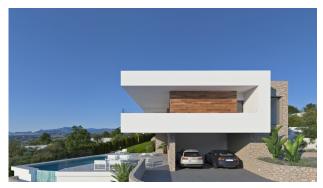

Parking : Carport

House area: 499 m²

Plot area: 963 m<sup>2</sup>

~

Alarm system

Garage

Airconditioning

One of the unique design sea view villas in Residential Jazmines, Cumbre del Sol, Benitachell. This high quality villa is distributed over 2 floors with 2 explicit wings. Entering the property on the top level, we have the "sleeping wing" on the right. Three double bedrooms. Two of which are sharing the modern bathroom. The suite has its own bathroom and dressing room. From all bedrooms there is direct access to the terrace, from where you can enjoy the lovely sea views. The other wing on the same level comprises the living-dining area with open plan kitchen, guest toilet and laundry room. \$\& \text{Robots} \]